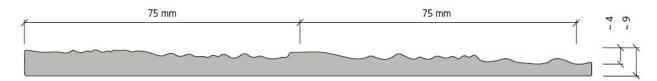

A striking grain with knot inclusions gives a rustic appearance to the texture. Approximately 75 mm wide boards without edge chamfers. The direction of the texture of the approximately 75 mm wide boards can be varied by using the 3 available models. The design has no butt joints between the board ends.