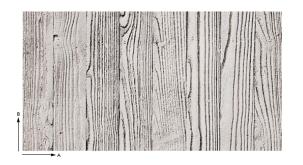

A striking grain with knot inclusions gives a rustic appearance to the texture. Approximately 75 mm wide boards without edge chamfers. The direction of the texture of the approximately 75 mm wide boards can be varied by using the 3 available models. The design has no butt joints between the board ends.