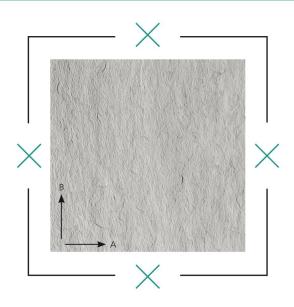

## Mat sizes

| Article number |         | 566100      |         |          |
|----------------|---------|-------------|---------|----------|
| Weight         |         | 24.50 kg/m² |         |          |
| Mat thickness  |         | 26 mm       |         |          |
|                |         |             |         |          |
| Α              | 1250 mm |             | 5630 mm | 10000 mm |
| В              | 1980 mm |             | 4850 mm | 3500 mm  |