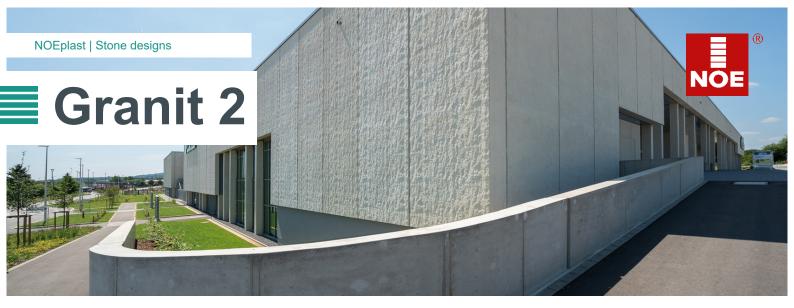

This textured formliner gives the concrete the appearance of a large granite panel with a coarsely worked surface. The design of the formwork should take into account the orientation of the texture on the formliner.