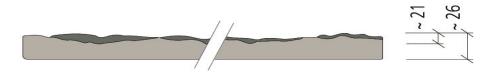

## Mat sizes

| Article number |         | 566100      |         |          |
|----------------|---------|-------------|---------|----------|
| Weight         |         | 24.50 kg/m² |         |          |
| Mat thickness  |         | 26 mm       |         |          |
|                |         |             |         |          |
| Α              | 1250 mm |             | 5630 mm | 10000 mm |
| В              | 1980 mm |             | 4850 mm | 3500 mm  |

## Dimensional tolerances

| A/B              | ± 1.00 %   |  |
|------------------|------------|--|
| Mat thickness    | ± 2.00 mm  |  |
| Shore Hardness A | 65-70      |  |
| Heat resistance  | + 80.00 °C |  |