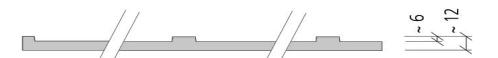

## Mat sizes

| Article number | 569134     |  |
|----------------|------------|--|
| Weight         | 9.00 kg/m² |  |
| Mat thickness  | 12 mm      |  |
|                |            |  |
| Α              | 6385 mm    |  |
| В              | 1245 mm    |  |

## Dimensional tolerances

| A/B              | ± 1.00 %   |
|------------------|------------|
| Mat thickness    | ± 2.00 mm  |
| Shore Hardness A | 65-70      |
| Heat resistance  | + 80.00 °C |