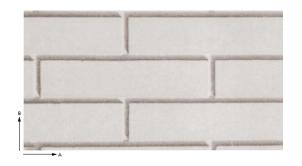

Concrete surfaces made with this textured formliner reproduce the appearance of sand-lime block walls with a unit size of 240 x 52 mm. The concrete walls have the advantage that they are constructed in one pour and therefore completed much quicker.

Formats incl. interlocking. The joint width is 10 mm.