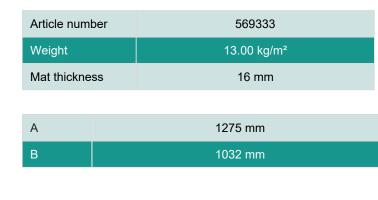

## NOUVEAU NIEUW ast | Masonry desigr NIEUW NEU NINOE - **Д** BrickFix IIEUW NEU **NEW** NIEUW **NOUVEAU** NIEUW NEU NEU NEW NEW **NOUVEAU** NIEUW NEW NEU **NOUVEAU NIEUW NEU** NEW NIEUW

This textured formliner is really something quite special. It does not simply form a texture on the surface of the concrete. Instead, hard-fired clay bricks are placed into it and the concrete cast on them. This creates a durable connection between the concrete and the artificial stone. The finished panels are very suitable for facades where a traditional hard-fired clay brick appearance is required.

Only for inlaying bricks, liner does not produce a patterned profiled concrete finish.

Total thickness 16mm

Joint depth 10mm

## Mat sizes





## **Dimensional tolerances**

| A/B              | ± 1.00 %   |
|------------------|------------|
| Mat thickness    | ± 2.00 mm  |
| Shore Hardness A | 65-70      |
| Heat resistance  | + 80.00 °C |