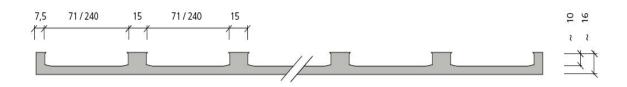

Only for inlaying bricks, liner does not produce a patterned profiled concrete finish.

Total thickness 16mm

Joint depth 10mm