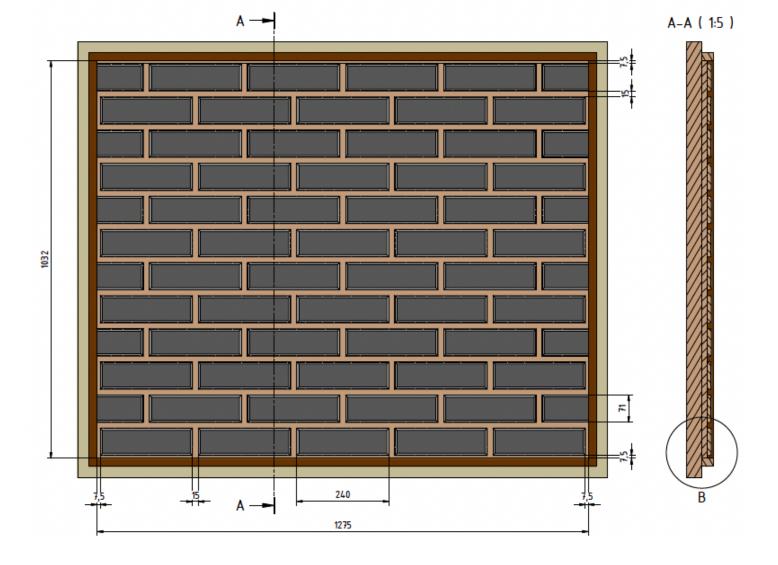

EUW NEW NEU **NOUVEAU NIEUW NEU** NEW NIEUW

This textured formliner is really something quite special. It does not simply form a texture on the surface of the concrete. Instead, hard-fired clay bricks are placed into it and the concrete cast on them. This creates a durable connection between the concrete and the artificial stone. The finished panels are very suitable for facades where a traditional hard-fired clay brick appearance is required.

Only for inlaying bricks, liner does not produce a patterned profiled concrete finish.

Total thickness 16mm

Joint depth 10mm

## Mat sizes





## **Dimensional tolerances**

| A/B              | ± 1.00 %   |
|------------------|------------|
| Mat thickness    | ± 2.00 mm  |
| Shore Hardness A | 65-70      |
| Heat resistance  | + 80.00 °C |