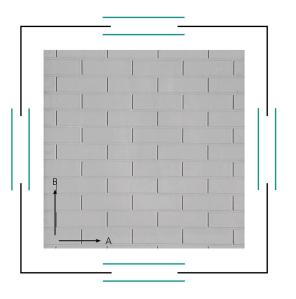

## NOUVEAU NIEUW ast | Masonry desigr NIEUW NEU NINOE - **Д** BrickFix IIEUW NEU **NEW** NIEUW **NOUVEAU** NIEUW NEU NEU NEW NEW **NOUVEAU** NIEUW NEW NEU **NOUVEAU NIEUW NEU** NEW NIEUW

This textured formliner is really something quite special. It does not simply form a texture on the surface of the concrete. Instead, hard-fired clay bricks are placed into it and the concrete cast on them. This creates a durable connection between the concrete and the artificial stone. The finished panels are very suitable for facades where a traditional hard-fired clay brick appearance is required.

Only for inlaying bricks, liner does not produce a patterned profiled concrete finish.

Total thickness 16mm

Joint depth 10mm

## Mat sizes





## **Dimensional tolerances**

| A/B              | ± 1.00 %   |
|------------------|------------|
| Mat thickness    | ± 2.00 mm  |
| Shore Hardness A | 65-70      |
| Heat resistance  | + 80.00 °C |