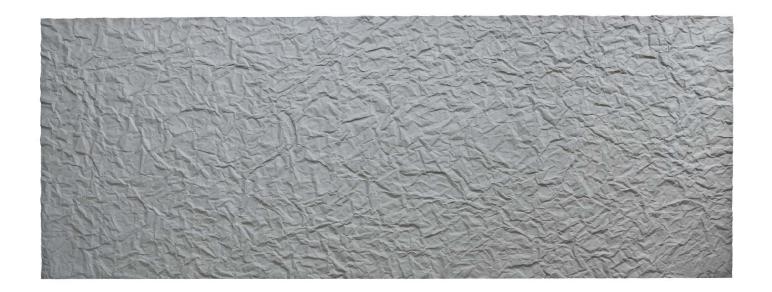

Paris 18 impresses with a unique crinkled look in which the surface is laid in irregular folds. It exudes a lively charm and is a varied eye-catcher on the wall.

In addition, with Paris 5 and Paris 10, we offer further textured formliners with a crinkled look, which differ in design and structure depth.