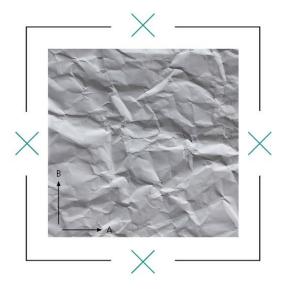

Paris 18 impresses with a unique crinkled look in which the surface is laid in irregular folds. It exudes a lively charm and is a varied eye-catcher on the wall.

In addition, with Paris 5 and Paris 10, we offer further textured formliners with a crinkled look, which differ in design and structure depth.

## Mat sizes

| Article number | 569028      |
|----------------|-------------|
| Weight         | 26.00 kg/m² |
| Mat thickness  | 26 mm       |
|                |             |
| Α              | 2400 mm     |
| В              | 6000 mm     |