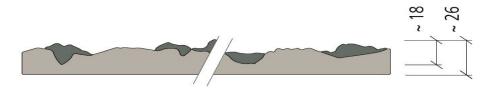

## Mat sizes

| Article number | 569028      |
|----------------|-------------|
| Weight         | 26.00 kg/m² |
| Mat thickness  | 26 mm       |
|                |             |
| Α              | 2400 mm     |
| В              | 6000 mm     |

## **Dimensional tolerances**

| A/B              | ± 1.00 %   |
|------------------|------------|
| Mat thickness    | ± 2.00 mm  |
| Shore Hardness A | 65-70      |
| Heat resistance  | + 80.00 °C |