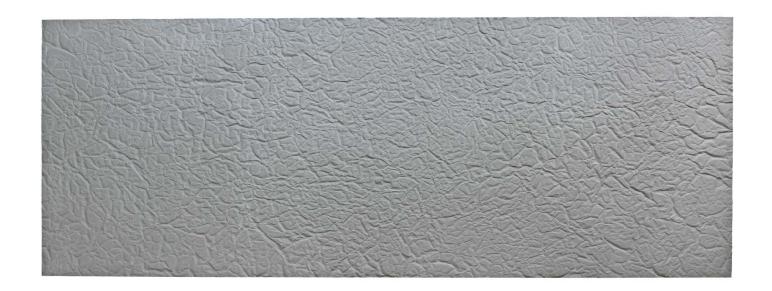

Paris 10 impresses with a unique crinkled look in which the surface is laid in irregular folds. It exudes a lively charm and is a varied eye-catcher on the wall.

In addition, with Paris 5 and Paris 18, we offer further textured formliners with a crinkled look, which differ in design and structure depth.