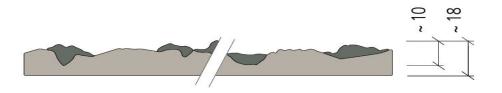

Paris 10 impresses with a unique crinkled look in which the surface is laid in irregular folds. It exudes a lively charm and is a varied eye-catcher on the wall.

In addition, with Paris 5 and Paris 18, we offer further textured formliners with a crinkled look, which differ in design and structure depth.

## Mat sizes

| Article number | 569027      |
|----------------|-------------|
| Weight         | 22.00 kg/m² |
| Mat thickness  | 18 mm       |
|                |             |
| Α              | 2400 mm     |
| В              | 6000 mm     |

## Dimensional tolerances

| A/B              | ± 1.00 %   |
|------------------|------------|
| Mat thickness    | ± 2.00 mm  |
| Shore Hardness A | 65-70      |
| Heat resistance  | + 80.00 °C |