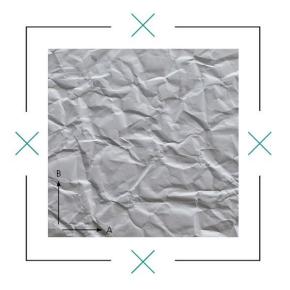

Paris 10 impresses with a unique crinkled look in which the surface is laid in irregular folds. It exudes a lively charm and is a varied eye-catcher on the wall.

In addition, with Paris 5 and Paris 18, we offer further textured formliners with a crinkled look, which differ in design and structure depth.

## Mat sizes

| Article number | 569027      |
|----------------|-------------|
| Weight         | 22.00 kg/m² |
| Mat thickness  | 18 mm       |
|                |             |
| Α              | 2400 mm     |
| В              | 6000 mm     |