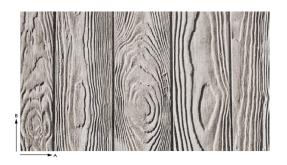

97 mm brushed softwood boards define the appearance of the Biberach. The approximately 3 mm deep chamfers separate the boards visually from each other. The 6 m long texture has no butt joints between the boards. The low number of knots creates a calm and harmonious overall appearance.