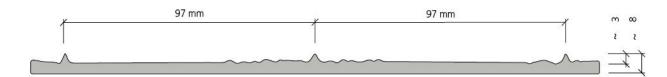

97 mm brushed softwood boards define the appearance of the Biberach. The approximately 3 mm deep chamfers separate the boards visually from each other. The 6 m long texture has no butt joints between the boards. The low number of knots creates a calm and harmonious overall appearance.