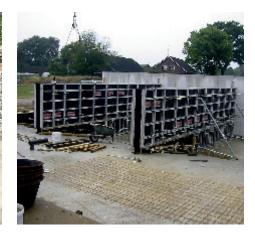

# NOEalu XL – Large panel offering larger formwork area up to 5,50 m<sup>2</sup>

#### NOEalu XL

Growing with your projects NOEalu XL large panels offer: 2,00 x 2,75 m = 5,50 m<sup>2</sup> formwork area, 2,00 x 1,50 m = 3,00 m<sup>2</sup> formwork area.