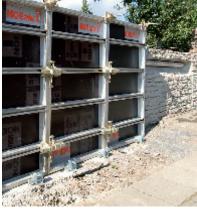

#### Universal

Alulock – Universal clamp for tight, stiff and aligned panel connections accepting fillers up to 100 mm. One clamp only for panel connections and panel extension.

#### **Economical**

Tubular aluminium strong-backs allowing 4 ties only per XL panel.