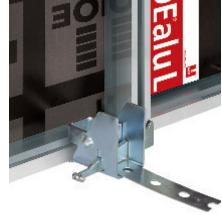

#### **Sophisticated solution**

The foundation clamp firmly connects the strip-steel stressing device with a tension-resisting connection to the panel and acts as the bottom tie.

#### Perfect flowing alignment

by nailing the strip-steel stressing device down to the blinding layer

**Tying without grid patterns** by using tying claws above the formwork.

#### Strong

Permissible tensile force in the strip-steel stressing device 12 kN.