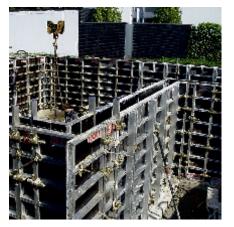

# NOEalu XL – Large panel offering larger formwork area up to 5,50 m<sup>2</sup>

#### NOEalu XL

Growing with your projects NOEalu XL large panels offer: 2,00 x 2,75 m = 5,50 m<sup>2</sup> formwork area, 2,00 x 1,50 m = 3,00 m<sup>2</sup> formwork area.