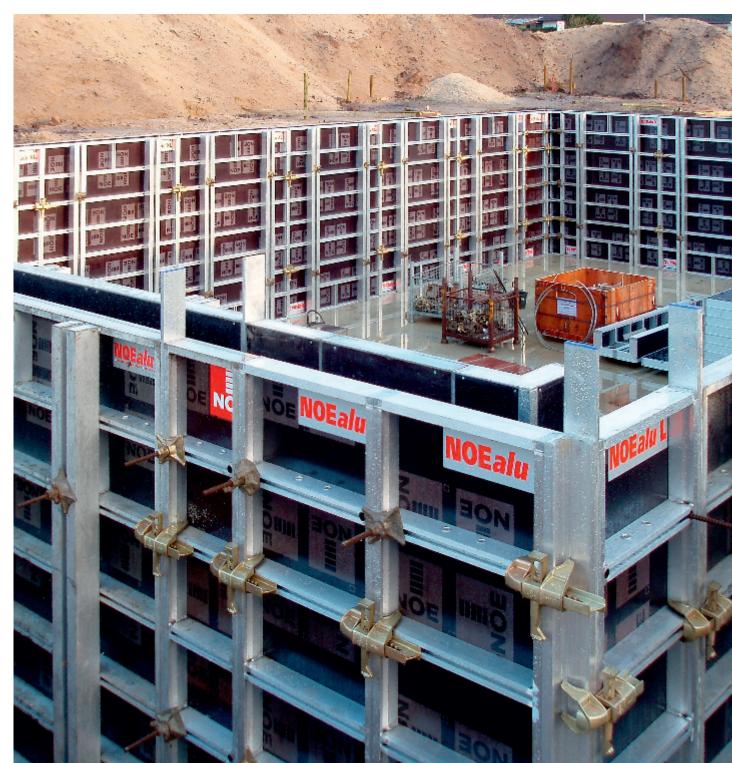

# **NOE**<sup>®</sup>alu L

Innovative, ingenious, economical

### NOEalu L – ingenious and innovative

# NOEalu XL – Large panel offering larger formwork area up to 5,50 m<sup>2</sup>

#### NOEalu XL

Growing with your projects NOEalu XL large panels offer: 2,00 x 2,75 m = 5,50 m<sup>2</sup> formwork area, 2,00 x 1,50 m = 3,00 m<sup>2</sup> formwork area.