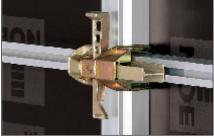

#### Universal

Alulock – Universal clamp for tight, stiff and aligned panel connections accepting fillers up to 100 mm. One clamp only for panel connections and panel extension.