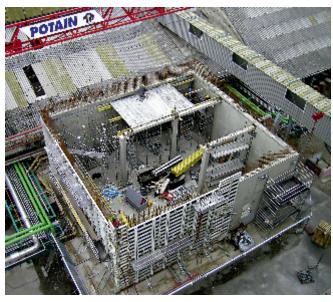

# NOEalu XL – Large panel offering larger formwork area up to 5,50 m<sup>2</sup>

#### NOEalu XL

Growing with your projects NOEalu XL large panels offer: 2,00 x 2,75 m = 5,50 m<sup>2</sup> formwork area, 2,00 x 1,50 m = 3,00 m<sup>2</sup> formwork area.