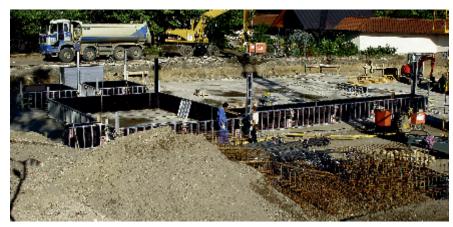

# NOEalu L – cuts the costs of forming foundations

#### Impressive

NOEalu L – foundation formwork impresses with its ease of use on all types of foundations.

#### Large cost-savings

compared with conventional methods from reduced excavation and lack of need for additional stabilizers

The NOEalu L foundation panel 900 x 1250 mm makes formwork for foundations even more cost-effective.