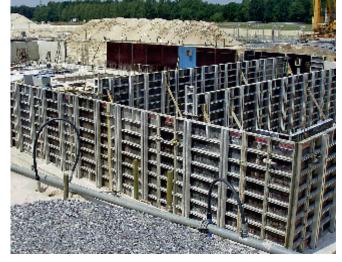

# NOEalu L – cuts the costs of forming foundations

#### Impressive

NOEalu L – foundation formwork impresses with its ease of use on all types of foundations.

#### Large cost-savings

compared with conventional methods from reduced excavation and lack of need for additional stabilizers

The NOEalu L foundation panel 900 x 1250 mm makes formwork for foundations even more cost-effective.