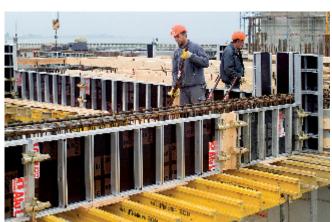

#### Safe

Tubes inserted into the cross ribs for a safe location of walkway brackets.

**Light** Panel weight of less than 20 kg/m<sup>2</sup>.

#### Universal

Alulock – Universal clamp for tight, stiff and aligned panel connections accepting fillers up to 100 mm. One clamp only for panel connections and panel extension.

#### **Economical**

Tubular aluminium strong-backs allowing 4 ties only per XL panel.

#### Telescopic

Telescopic push-pull stabilizers.