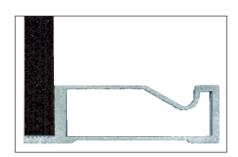

#### **Panel sizes**

Panel widths: 2000; 900; 750; 600; 550; 500; 450; 400; 300 mm

Internal corner 300 x 300 mm

Panel heights: 3000; 2750; 1500; 900 mm

Foundation panel: Panel width: 900 mm Panel height: 1250 mm

#### Large cost-savings

compared with conventional methods from reduced excavation and lack of need for additional stabilizers

The NOEalu L foundation panel 900 x 1250 mm makes formwork for foundations even more cost-effective.