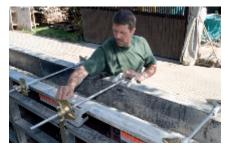

# NOEalu L – cuts the costs of forming foundations

#### Impressive

NOEalu L – foundation formwork impresses with its ease of use on all types of foundations.

#### Large cost-savings

compared with conventional methods from reduced excavation and lack of need for additional stabilizers

The NOEalu L foundation panel 900 x 1250 mm makes formwork for foundations even more cost-effective.