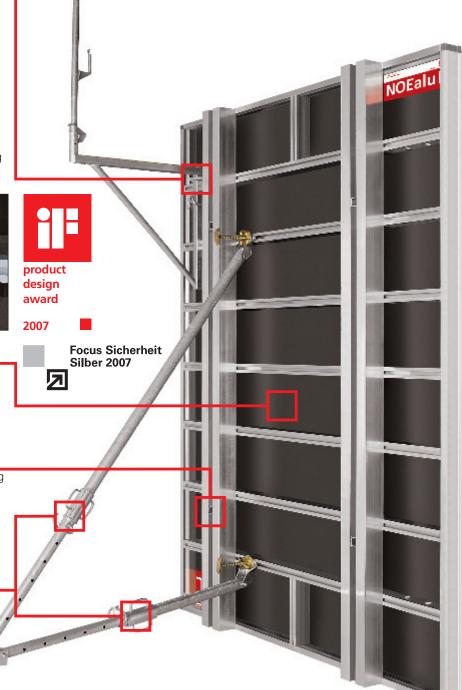

#### Safe

Tubes inserted into the cross ribs for a safe location of walkway brackets.

**Light** Panel weight of less than 20 kg/m<sup>2</sup>.

#### Universal

Alulock – Universal clamp for tight, stiff and aligned panel connections accepting fillers up to 100 mm. One clamp only for panel connections and panel extension.

#### **Economical**

Tubular aluminium strong-backs allowing 4 ties only per XL panel.

#### Telescopic

Telescopic push-pull stabilizers.