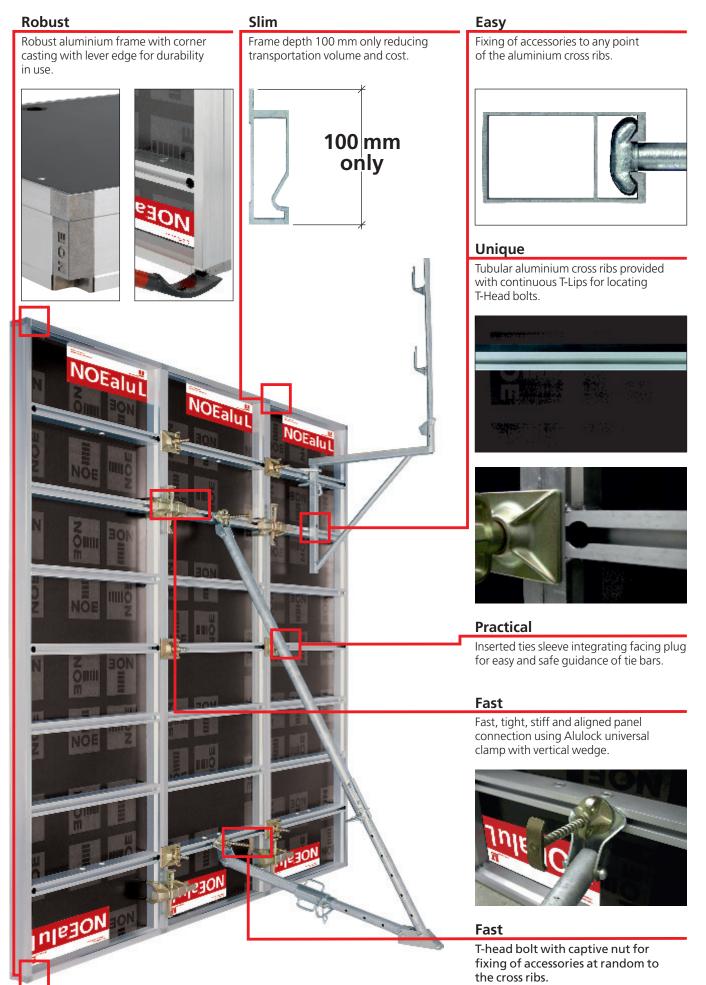

#### Safe

Tubes inserted into the cross ribs for a safe location of walkway brackets.

**Light** Panel weight of less than 20 kg/m<sup>2</sup>.

#### Strong

Admissible concrete pressure up to 60 kN/m<sup>2</sup>.

#### Universal

Alulock – Universal clamp for tight, stiff and aligned panel connections accepting fillers up to 100 mm. One clamp only for panel connections and panel extension.

#### **Economical**

Tubular aluminium strong-backs allowing 4 ties only per XL panel.

#### Telescopic

Telescopic push-pull stabilizers.

#### **High-performance**

15 mm NOEform facing embedded in stiff and robust aluminium frame for optimum concrete results.