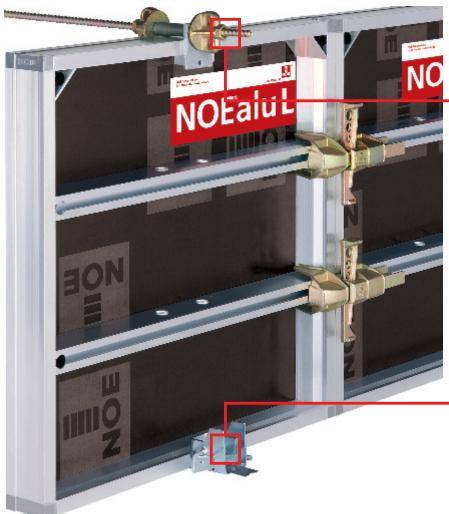

#### Universal

Alulock – Universal clamp for tight, stiff and aligned panel connections accepting fillers up to 100 mm. One clamp only for panel connections and panel extension.

#### NOEalu XL

Growing with your projects NOEalu XL large panels offer: 2,00 x 2,75 m = 5,50 m<sup>2</sup> formwork area, 2,00 x 1,50 m = 3,00 m<sup>2</sup> formwork area.