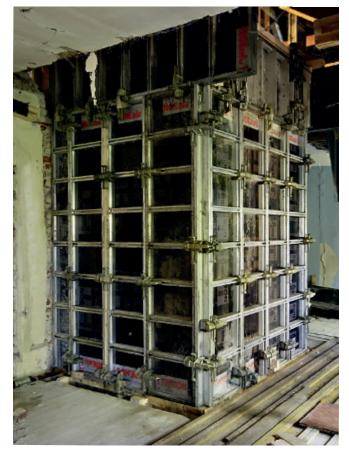

#### **High-performance**

15 mm NOEform facing embedded in stiff and robust aluminium frame for optimum concrete results.

#### Safe

Tubes inserted into the cross ribs for a safe location of walkway brackets.

**Light** Panel weight of less than 20 kg/m<sup>2</sup>.