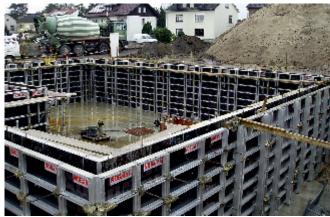

# NOEalu XL – Large panel offering larger formwork area up to 5,50 m<sup>2</sup>

#### NOEalu XL

Growing with your projects NOEalu XL large panels offer: 2,00 x 2,75 m = 5,50 m<sup>2</sup> formwork area, 2,00 x 1,50 m = 3,00 m<sup>2</sup> formwork area.