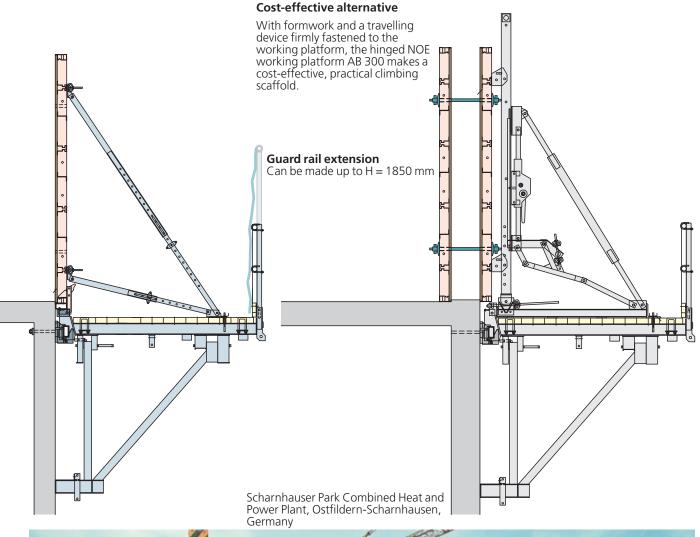

## Value-for-money alternative Hinged NOE working platform AB 300

Print Media Academy, Heidelberger Druckmaschinen AG, Heidelberg, Germany

Warehouse, Karlstein, Germany

Tower at Montpellier Airport, France