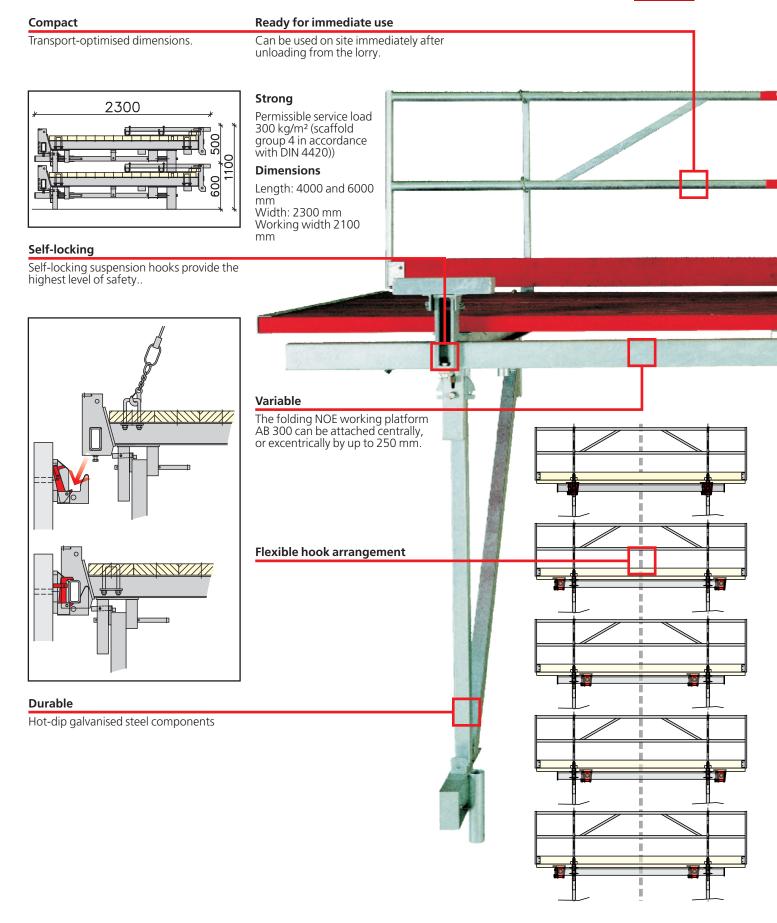

## Self-locking walkway bracket With the hinged NOE working platform AB 300

## GS tested Hinged NOE working platform AB 300

## Reach the heights With the hinged NOE working platform AB 300

## Value-for-money alternative Hinged NOE working platform AB 300

Print Media Academy, Heidelberger Druckmaschinen AG, Heidelberg, Germany

Warehouse, Karlstein, Germany

Tower at Montpellier Airport, France