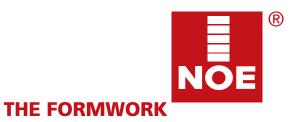

# **NOE**<sup>®</sup> strut



## NOE strut – Modular system for construction heights up to 7.85 m





### NOE strut light-duty NOEtop strut





#### NOE strut light-duty

Comprises the following standards parts (parts can be hired):

- Easy installation
- Suitable for any formwork
- Panel heights up to 2.75 m



#### NOEtop strut

Integrated into the NOEtop formwork concept. Suitable without additional bracing for single-sided formwork up to 3.31 m formwork height.





#### NOE-Schaltechnik Georg Meyer-Keller GmbH + Co. KG Kuntzestr. 72, 73079 Suessen, Germany T + 49 7162 13-1

Kuntzestr. 72, 73079 Suessen, Germany T + 49 7162 13-1 F + 49 7162 13-288 info@noe.de www.noe.de www.noeplast.com