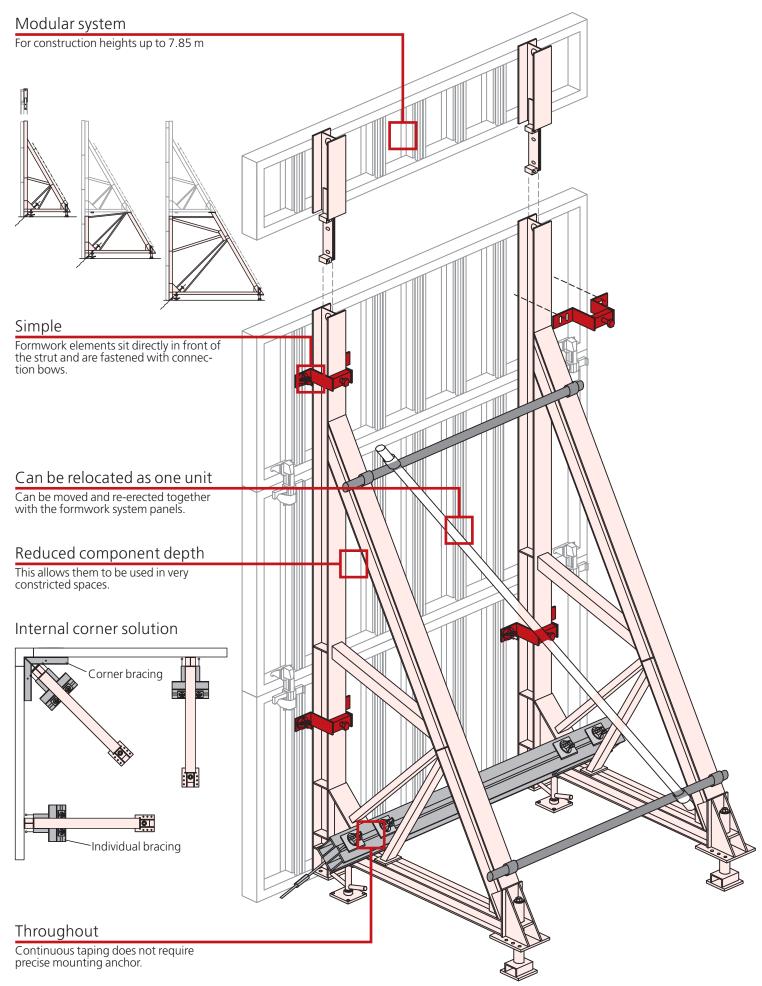

## NOE strut – Modular system for construction heights up to 7.85 m

#### NOE strut light-duty

Comprises the following standards parts (parts can be hired):

- Easy installation
- Suitable for any formwork
- Panel heights up to 2.75 m

#### NOEtop strut

Integrated into the NOEtop formwork concept. Suitable without additional bracing for single-sided formwork up to 3.31 m formwork height.