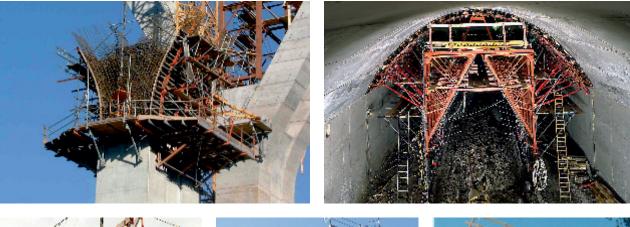

# **NOE**<sup>®</sup> strut



## NOE strut – Modular system for construction heights up to 7.85 m





### NOE strut light-duty NOEtop strut





#### NOE strut light-duty

Comprises the following standards parts (parts can be hired):

- Easy installation
- Suitable for any formwork
- Panel heights up to 2.75 m



#### NOEtop strut

Integrated into the NOEtop formwork concept. Suitable without additional bracing for single-sided formwork up to 3.31 m formwork height.





#### NOE-Schaltechnik Georg Meyer-Keller GmbH + Co. KG Kuntzestr. 72, 73079 Suessen, Germany T + 49 7162 13-1

Kuntzestr. 72, 73079 Suessen, Germany T + 49 7162 13-1 F + 49 7162 13-288 info@noe.de www.noe.de www.noeplast.com