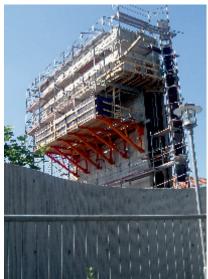

## NOE strut – Modular system for construction heights up to 7.85 m

#### NOEtop strut

Integrated into the NOEtop formwork concept. Suitable without additional bracing for single-sided formwork up to 3.31 m formwork height.