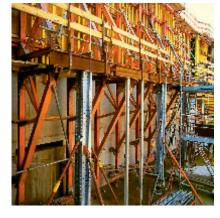

#### NOEtop strut

Integrated into the NOEtop formwork concept. Suitable without additional bracing for single-sided formwork up to 3.31 m formwork height.