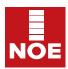

### NOE strut light-duty NOEtop strut

#### NOEtop strut

Integrated into the NOEtop formwork concept. Suitable without additional bracing for single-sided formwork up to 3.31 m formwork height.