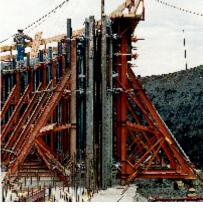

# **NOE**<sup>®</sup> strut



## NOE strut – Modular system for construction heights up to 7.85 m





### NOE strut light-duty NOEtop strut





#### NOE strut light-duty

Comprises the following standards parts (parts can be hired):

- Easy installation
- Suitable for any formwork
- Panel heights up to 2.75 m



#### NOEtop strut

Integrated into the NOEtop formwork concept. Suitable without additional bracing for single-sided formwork up to 3.31 m formwork height.





#### NOE-Schaltechnik Georg Meyer-Keller GmbH + Co. KG Kuntzestr. 72, 73079 Suessen, Germany T + 49 7162 13-1

Kuntzestr. 72, 73079 Suessen, Germany T + 49 7162 13-1 F + 49 7162 13-288 info@noe.de www.noe.de www.noeplast.com