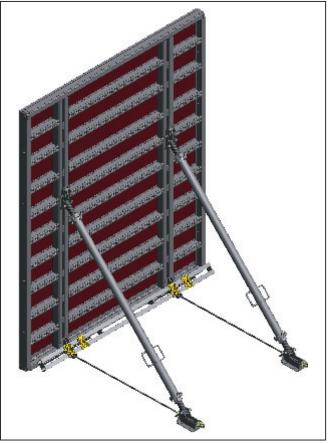

### NOE strut light-duty NOEtop strut

#### NOE strut light-duty

Comprises the following standards parts (parts can be hired):

- Easy installation
- Suitable for any formwork
- Panel heights up to 2.75 m