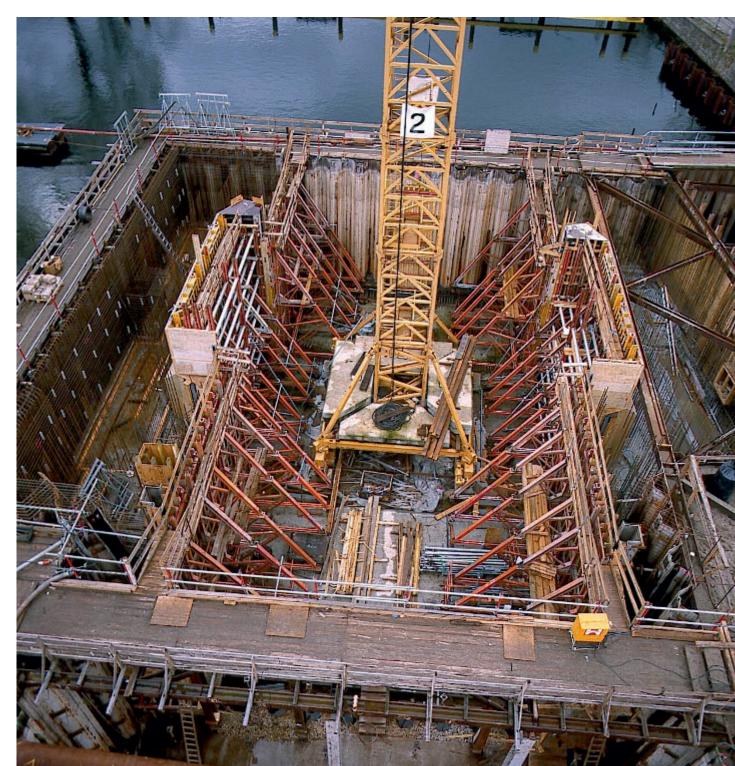

# **NOE**<sup>®</sup> strut



## NOE strut – Modular system for construction heights up to 7.85 m





### NOE strut light-duty NOEtop strut





#### NOE strut light-duty

Comprises the following standards parts (parts can be hired):

- Easy installation
- Suitable for any formwork
- Panel heights up to 2.75 m



#### NOEtop strut

Integrated into the NOEtop formwork concept. Suitable without additional bracing for single-sided formwork up to 3.31 m formwork height.





#### NOE-Schaltechnik Georg Meyer-Keller GmbH + Co. KG Kuntzestr. 72, 73079 Suessen, Germany T + 49 7162 13-1

Kuntzestr. 72, 73079 Suessen, Germany T + 49 7162 13-1 F + 49 7162 13-288 info@noe.de www.noe.de www.noeplast.com