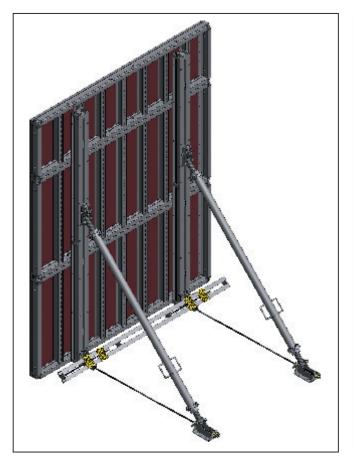

### NOE strut light-duty NOEtop strut

#### NOE strut light-duty

Comprises the following standards parts (parts can be hired):

- Easy installation
- Suitable for any formwork
- Panel heights up to 2.75 m