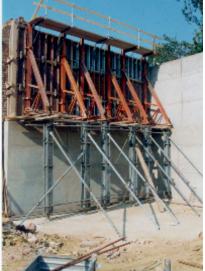

## NOE strut – Modular system for construction heights up to 7.85 m

#### NOE strut light-duty

Comprises the following standards parts (parts can be hired):

- Easy installation
- Suitable for any formwork
- Panel heights up to 2.75 m