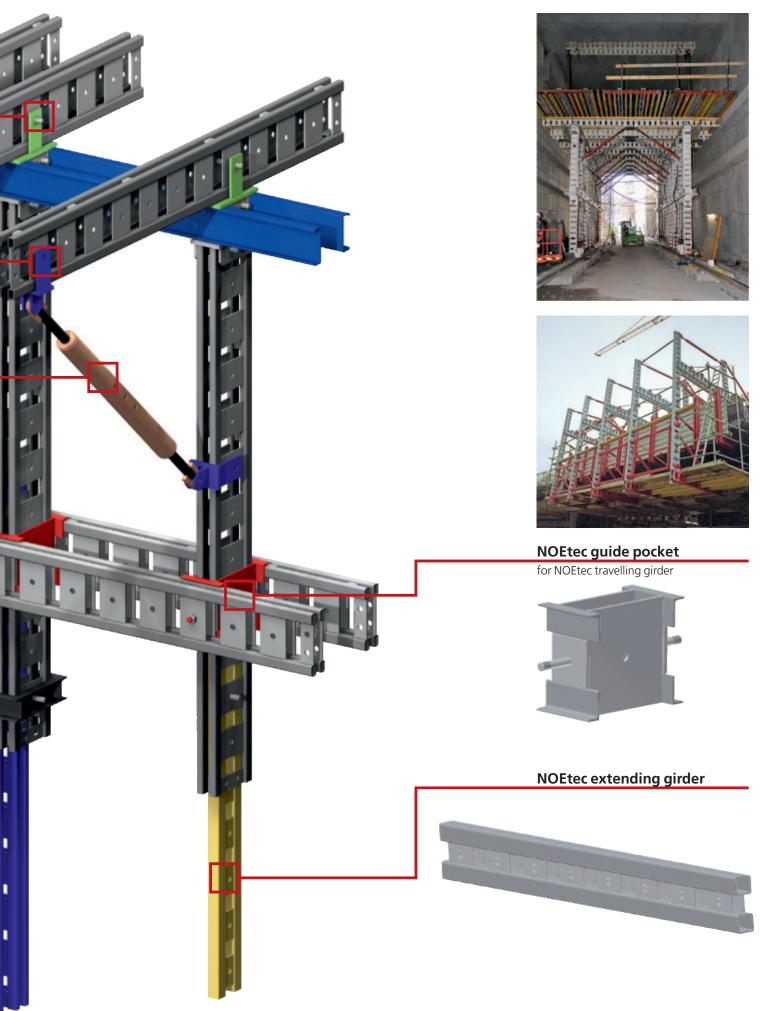

# NOEtec – impresses with its clear,

# comprehensible construction **NOEtec girder** At the heart of the system **NOEtec bolt** Unique connector —the NOEtec bolt **NOEtec standard lock**

### **NOEtec collar**

For telescopic travelling girder