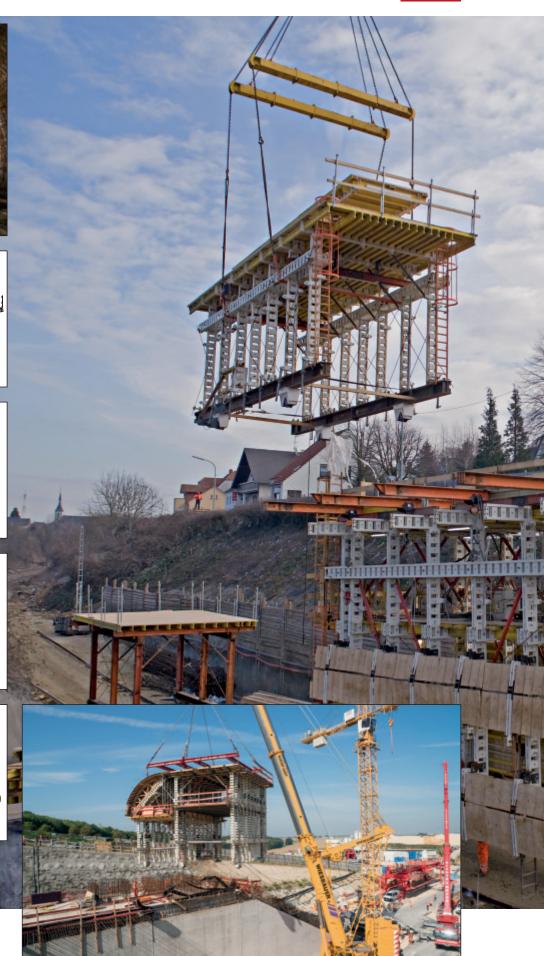

# NOEtec – complex projects simply accomplished

NOEtec excels through its high load capacity.

### **Durable**

All system components are painted steel.

NOEtec excels through its high load capacity.