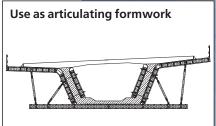

### System components only

Whether it is a tunnel with a rectangular or rounded cross-section, traditional tunnelling or cut-and-cover construction, wall formwork or a shoring system: every project can be built almost completely using system components only.