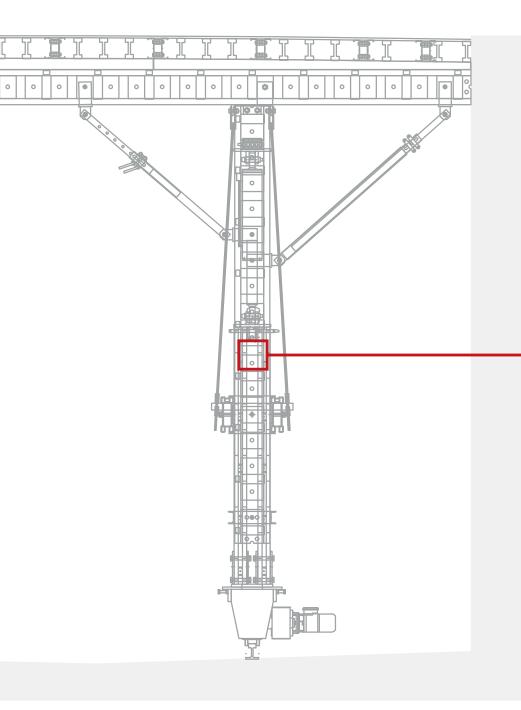

# comprehensible construction **NOEtec girder** At the heart of the system **NOEtec bolt** Unique connector —the NOEtec bolt **NOEtec standard lock**

### **NOEtec collar**

For telescopic travelling girder