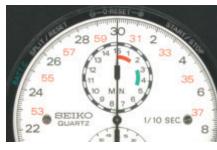

### Quick

NOE impresses with its short assembly times and self-explanatory construction.

# NOEtec – impresses with its short assembly times