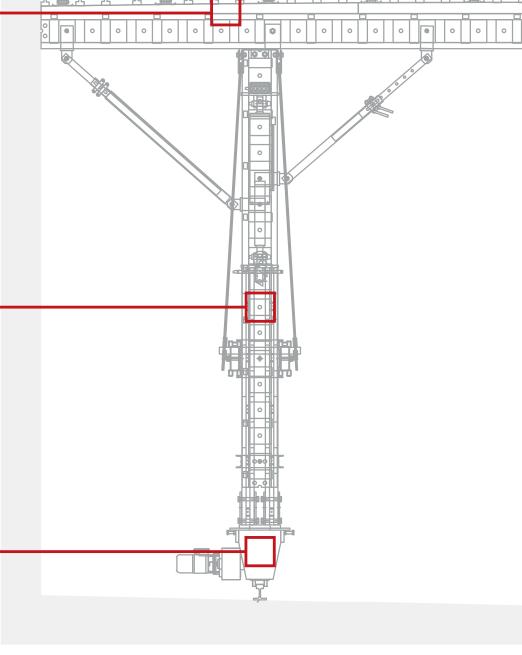

# comprehensible construction **NOEtec girder** At the heart of the system **NOEtec bolt** Unique connector —the NOEtec bolt **NOEtec standard lock**

### **NOEtec collar**

For telescopic travelling girder