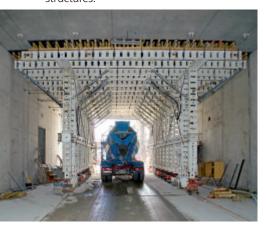

### System components only

Whether it is a tunnel with a rectangular or rounded cross-section, traditional tunnelling or cut-and-cover construction, wall formwork or a shoring system: every project can be built almost completely using system components only.

# NOEtec – complex projects simply accomplished

NOEtec excels through its high load capacity.