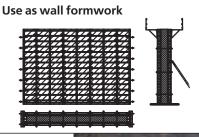

### System components only

Whether it is a tunnel with a rectangular or rounded cross-section, traditional tunnelling or cut-and-cover construction, wall formwork or a shoring system: every project can be built almost completely using system components only.