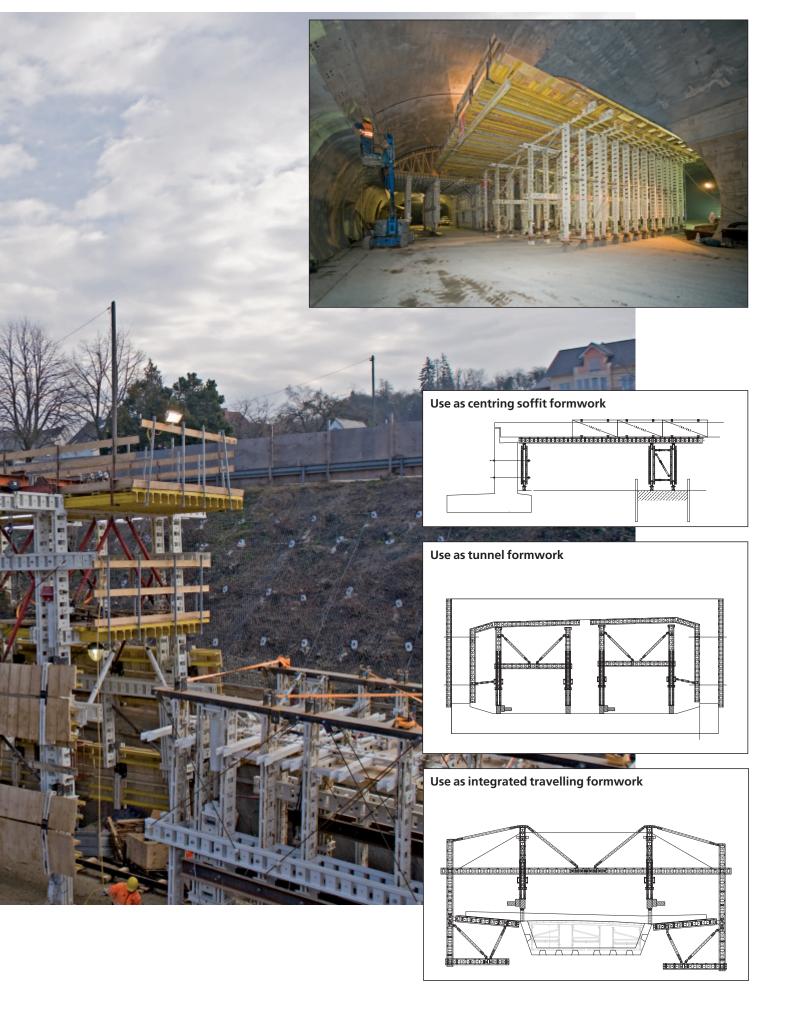

### System components only

Whether it is a tunnel with a rectangular or rounded cross-section, traditional tunnelling or cut-and-cover construction, wall formwork or a shoring system: every project can be built almost completely using system components only.

# NOEtec – complex projects simply accomplished

NOEtec excels through its high load capacity.

### **Durable**

All system components are painted steel.

NOEtec excels through its high load capacity.