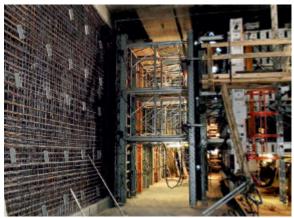

### System components only

Whether it is a tunnel with a rectangular or rounded cross-section, traditional tunnelling or cut-and-cover construction, wall formwork or a shoring system: every project can be built almost completely using system components only.

## NOEtec – for solutions in engineering structures