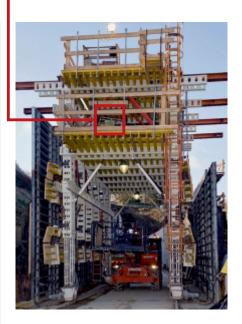

### System components only

Whether it is a tunnel with a rectangular or rounded cross-section, traditional tunnelling or cut-and-cover construction, wall formwork or a shoring system: every project can be built almost completely using system components only.

# NOEtec – complex projects simply accomplished

NOEtec excels through its high load capacity.