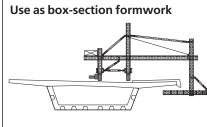

### System components only

Whether it is a tunnel with a rectangular or rounded cross-section, traditional tunnelling or cut-and-cover construction, wall formwork or a shoring system: every project can be built almost completely using system components only.