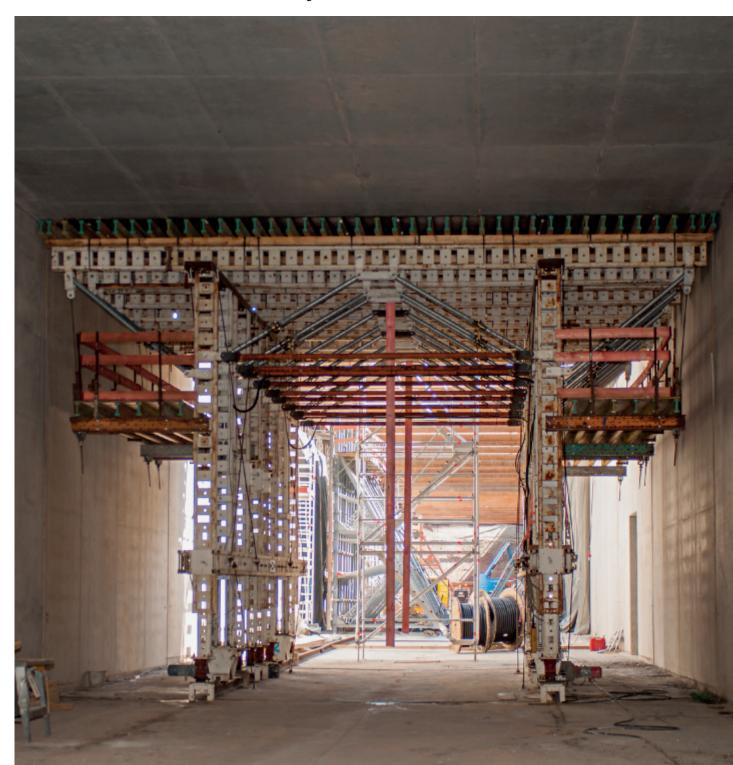

### System components only

Whether it is a tunnel with a rectangular or rounded cross-section, traditional tunnelling or cut-and-cover construction, wall formwork or a shoring system: every project can be built almost completely using system components only.

## NOEtec – for solutions in engineering structures