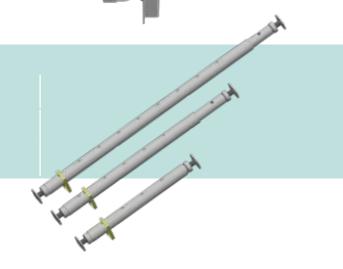

## Prop, galvanised

2

335020 0.55 - 0.90 m 335021 0.85 - 1.30 m 335022 1.18 - 2.00 m