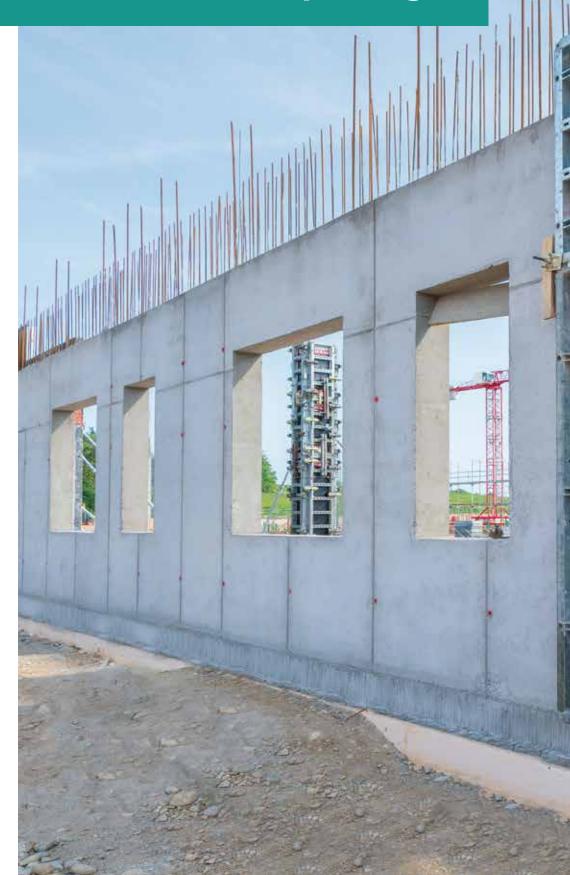

# NOE® WinDoor

NOE® WinDoor for door and window openings

The formwork for door and window openings is installed in next to no time using only a few individual elements.

Stripping is done in one piece.