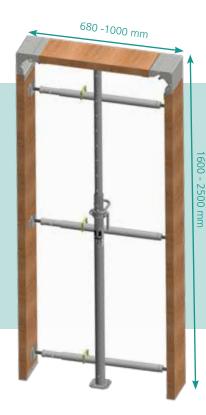

# Door set S

| 335000 | Opening corner WT 200 | 2 No. |
|--------|-----------------------|-------|
| 335030 | Prop bearing          | 6 No. |
| 335020 | Prop 0.55 - 0.9 m     | 3 No. |
| 335040 | Door angle WT 200     | 2 No. |
| 697725 | Euro-prop BD 25       | 1 No. |

### Door set M

| 335000 | Opening corner WT 200 | 2 No. |
|--------|-----------------------|-------|
| 335030 | Prop bearing          | 6 No. |
| 335021 | Prop 0.85 - 1.3 m     | 3 No. |
| 335040 | Door angle WT 200     | 2 No. |
| 697725 | Euro-prop BD 25       | 1 No. |