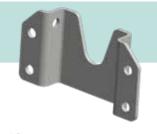

### Accessories, galvanised

3a

335030 Prop bearing

3b Support bracket 250 x 150 mm