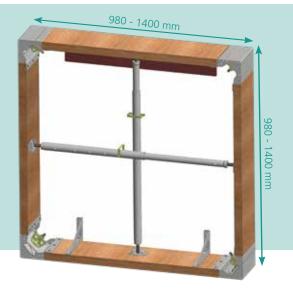

| 335000 | Opening corner WT 200 | 2 No. |
|--------|-----------------------|-------|
| 335030 | Prop bearing          | 6 No. |
| 335020 | Prop 0.55 - 0.9 m     | 3 No. |
| 335040 | Door angle WT 200     | 2 No. |
| 697725 | Euro-prop BD 25       | 1 No. |

# NOE WinDoor also in set



### Door set M

| 335000 | Opening corner WT 200 | 2 No. |
|--------|-----------------------|-------|
| 335030 | Prop bearing          | 6 No. |
| 335021 | Prop 0.85 - 1.3 m     | 3 No. |
| 335040 | Door angle WT 200     | 2 No. |
| 697725 | Euro-prop BD 25       | 1 No. |



## Window set S



| 335000 | Opening corner WT 200 | 4 No. |
|--------|-----------------------|-------|
| 335030 | Prop bearing          | 4 No. |
| 335020 | Prop 0.55 - 0.90 m    | 2 No. |
| 335031 | Support bracket       | 2 No. |



### Window set M

| Ο. |
|----|
| Ο. |
| ). |
|    |



### Window set L

| 335000 | Opening corner WT 200 | 4 No. |
|--------|-----------------------|-------|
| 335030 | Prop bearing          | 6 No. |
| 335022 | Prop 1.18 - 2.00 m    | 3 No. |
| 697725 | Euro-prop BD 25       | 2 No. |
| 335031 | Support bracket       | 3 No. |