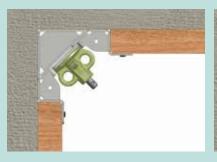

## Opening corner, galvanised

WT 300 mm

1

335003

335000 WT 200 mm 335001 WT 240 mm 335002 WT 250 mm