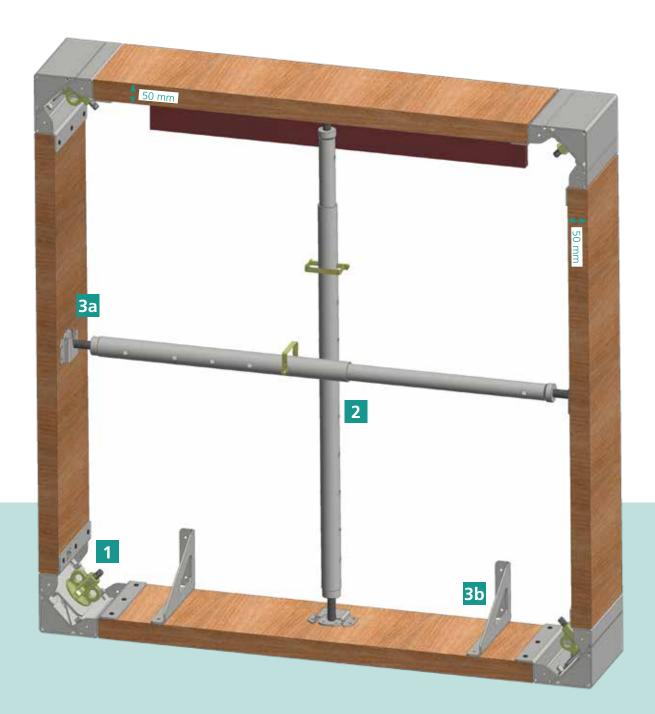

## Opening corner, galvanised

WT 300 mm

1

335003

335000 WT 200 mm 335001 WT 240 mm 335002 WT 250 mm

## Prop, galvanised

2

335020 0.55 - 0.90 m 335021 0.85 - 1.30 m 335022 1.18 - 2.00 m

### Accessories, galvanised

3a

335030 Prop bearing

3b Support bracket 250 x 150 mm