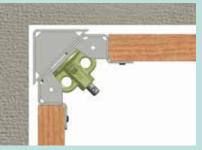

## Door angle, galvanised

| 335040 | WT 200 mm |
|--------|-----------|
| 335041 | WT 240 mm |
| 335042 | WT 250 mm |
| 335043 | WT 300 mm |