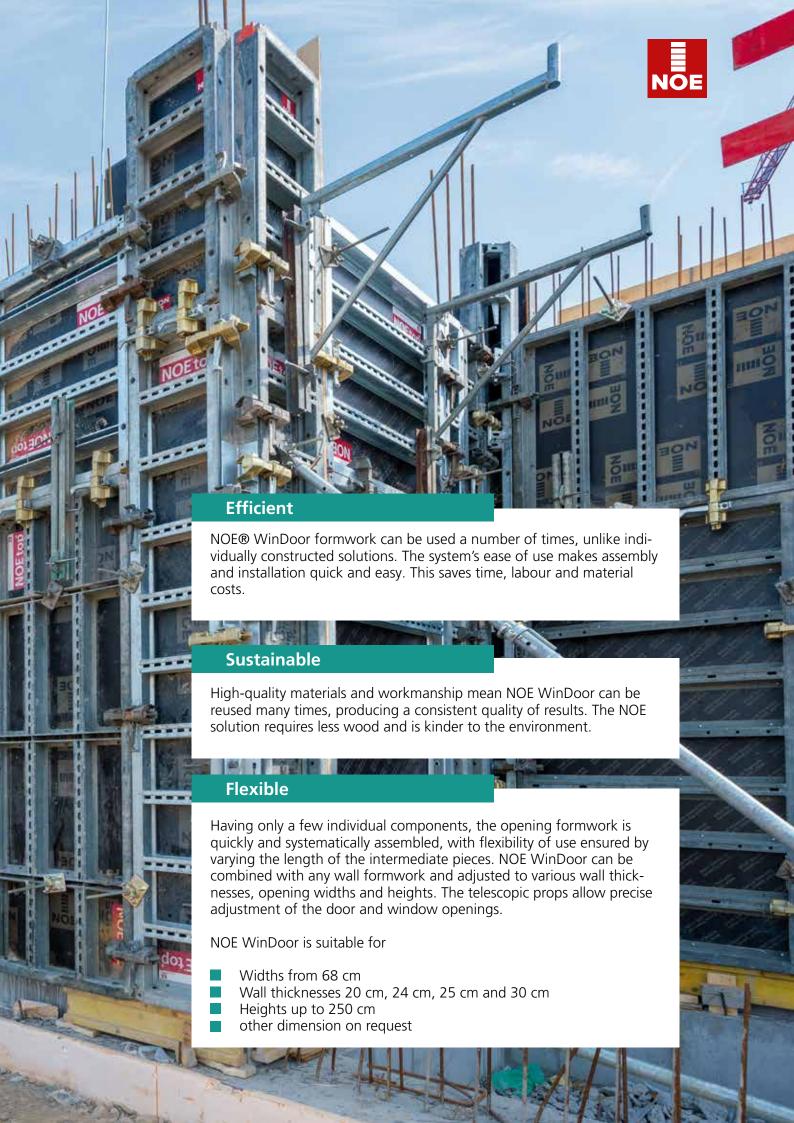

# NOE® WinDoor

NOE® WinDoor for door and window openings

The formwork for door and window openings is installed in next to no time using only a few individual elements.

Stripping is done in one piece.

# NOE WinDoor also in set