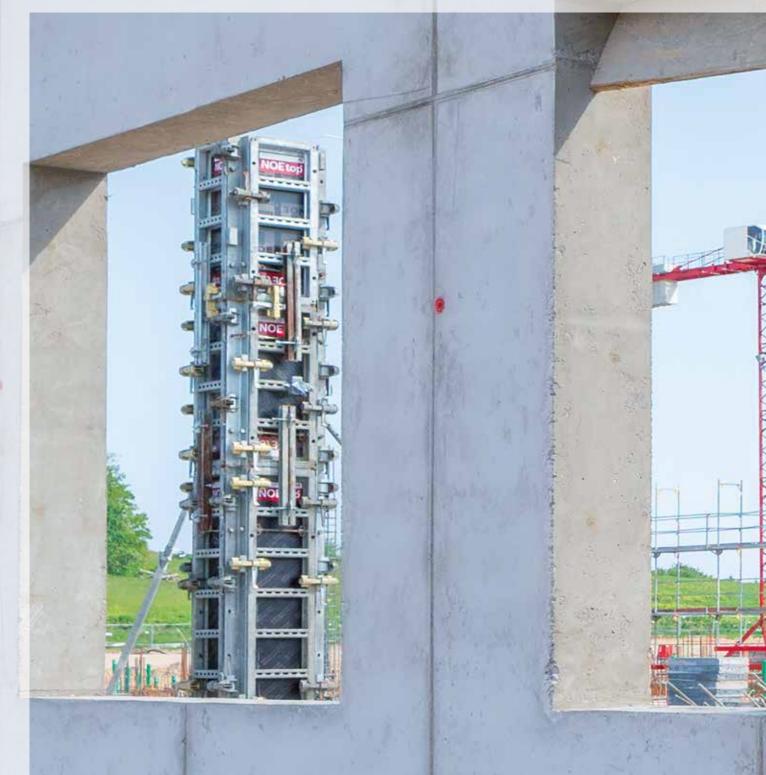

# NOE® WinDoor

NOE® WinDoor for door and window openings

The formwork for door and window openings is installed in next to no time using only a few individual elements.

Stripping is done in one piece.