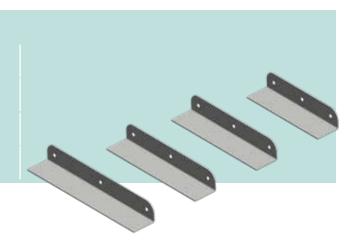

## Prop, galvanised

2

335020 0.55 - 0.90 m 335021 0.85 - 1.30 m 335022 1.18 - 2.00 m