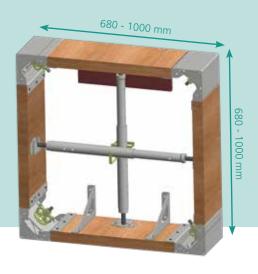

## Window set S

| 335000 | Opening corner WT 200 | 4 No. |
|--------|-----------------------|-------|
| 335030 | Prop bearing          | 4 No. |
| 335020 | Prop 0.55 - 0.90 m    | 2 No. |
| 335031 | Support bracket       | 2 No. |