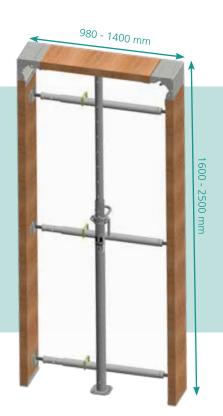

## Window set S

| 335000 | Opening corner WT 200 | 4 No. |
|--------|-----------------------|-------|
| 335030 | Prop bearing          | 4 No. |
| 335020 | Prop 0.55 - 0.90 m    | 2 No. |
| 335031 | Support bracket       | 2 No. |

### Window set M

| Ο. |
|----|
| Ο. |
| ). |
|    |

### Window set L

| 335000 | Opening corner WT 200 | 4 No. |
|--------|-----------------------|-------|
| 335030 | Prop bearing          | 6 No. |
| 335022 | Prop 1.18 - 2.00 m    | 3 No. |
| 697725 | Euro-prop BD 25       | 2 No. |
| 335031 | Support bracket       | 3 No. |