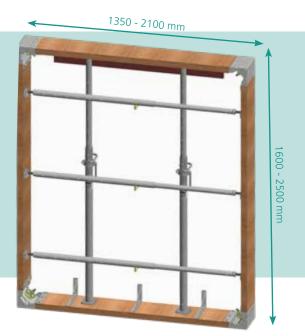

### Window set L

| 335000 | Opening corner WT 200 | 4 No. |
|--------|-----------------------|-------|
| 335030 | Prop bearing          | 6 No. |
| 335022 | Prop 1.18 - 2.00 m    | 3 No. |
| 697725 | Euro-prop BD 25       | 2 No. |
| 335031 | Support bracket       | 3 No. |