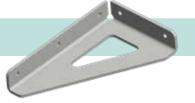

## Opening corner, galvanised

WT 300 mm

1

335003

335000 WT 200 mm 335001 WT 240 mm 335002 WT 250 mm