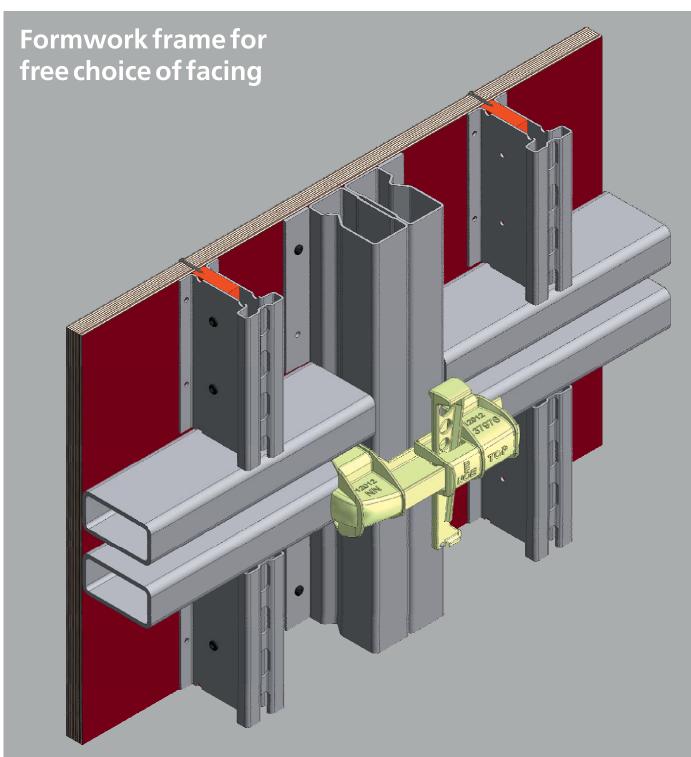

## NOEtop R – Formwork frame for free choice of facing

NOEtop R considerably extends the range of use of the NOEtop formwork system. Top hat profiles with plastic strips are integrated into the frame panels with integrated bracing members. This allows the formwork facing to be attached irrespective of the panel layout.

#### Panel dimensions:

Heights 3310; 1325 mm, Widths 2500; 2000; 1000; 750; 200 mm, Internal corner (without facing) 473 x 473 mm

- Nailing strips inserted into top hat profiles
- Facings can be screwed on from the front or the back
- Free choice of facing, frame butt joints can be ignored
- NOEtop panels and NOEtop R panels can be combined