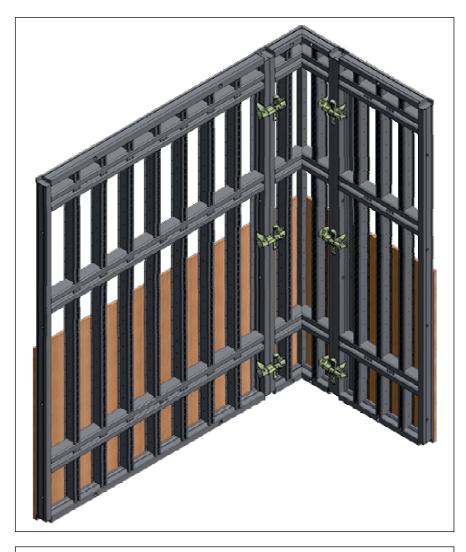

## NOEtop R – Formwork frame for free choice of facing

NOEtop R considerably extends the range of use of the NOEtop formwork system. Top hat profiles with plastic strips are integrated into the frame panels with integrated bracing members. This allows the formwork facing to be attached irrespective of the panel layout.

#### Panel dimensions:

Heights 3310; 1325 mm, Widths 2500; 2000; 1000; 750; 200 mm, Internal corner (without facing) 473 x 473 mm

- Nailing strips inserted into top hat profiles
- Facings can be screwed on from the front or the back
- Free choice of facing, frame butt joints can be ignored
- NOEtop panels and NOEtop R panels can be combined