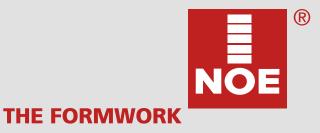

# NOE H20 Lifter – sicherer und schneller in die Höhe

NOE H20 lifter - for efficient, quick and safe installation

he NOE H20 lifter allows you to lift several deck formwork support beams into position at the same time. It meets the requirements of the new DGUV regulation 101 – 014. The clear distance between boarding support beams is less than 30 cm.

## Efficient

Several H20 beams are lifted into place in one operation

#### Quick

Shorter formwork erection times compared to conventional placement of support beams and deck formwork panels

#### Safe

The beams are restrained against falling over and their spacings selected such that the deck formwork panels can be placed on them from above.

To the video in the showroom