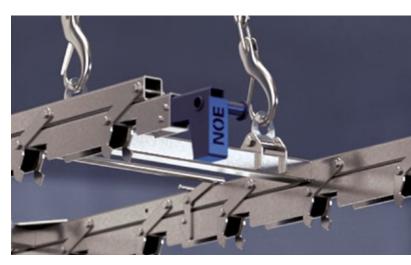

# NOE H20 Lifter – sicherer und schneller in die Höhe

NOE H20 lifter - for efficient, quick and safe installation

he NOE H20 lifter allows you to lift several deck formwork support beams into position at the same time. It meets the requirements of the new DGUV regulation 101 – 014. The clear distance between boarding support beams is less than 30 cm.

## Efficient

Several H20 beams are lifted into place in one operation

#### Quick

Shorter formwork erection times compared to conventional placement of support beams and deck formwork panels

#### Safe

The beams are restrained against falling over and their spacings selected such that the deck formwork panels can be placed on them from above.

To the video in the showroom