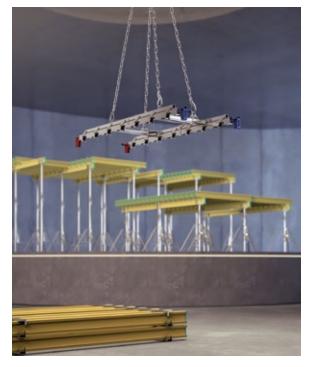

# NOE H20 Lifter – sicherer und schneller in die Höhe

NOE H20 lifter - for efficient, quick and safe installation

he NOE H20 lifter allows you to lift several deck formwork support beams into position at the same time. It meets the requirements of the new DGUV regulation 101 – 014. The clear distance between boarding support beams is less than 30 cm.

## Efficient

Several H20 beams are lifted into place in one operation

#### Quick

Shorter formwork erection times compared to conventional placement of support beams and deck formwork panels

#### Safe

The beams are restrained against falling over and their spacings selected such that the deck formwork panels can be placed on them from above.

To the video in the showroom