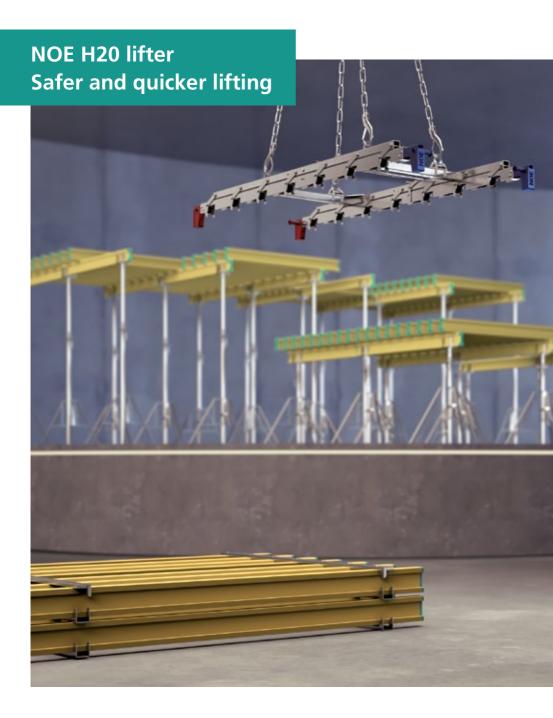

#### NOEtop FS Tie rod-free columns

- Easy installation of H20 beams for deck formwork
- Greater workplace safety on site
- Faster installation of deck formwork