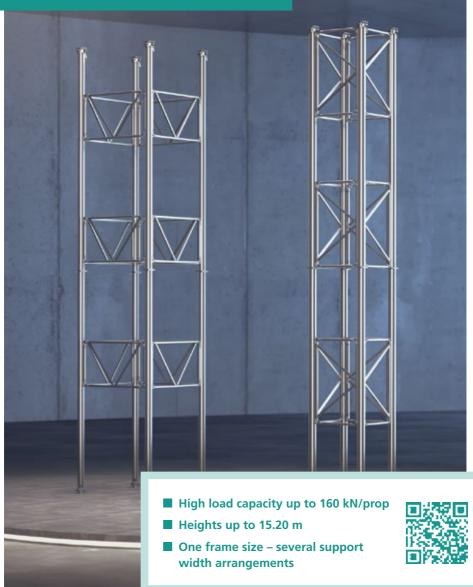

formwork**



weight



## NOEalu L Systemised manual formwork











## NOE R 110 and R 275 for radii from 1,100 mm



- Quick and easy to change radius
- Steel parts hot-dip zinc galvanised for durability



Easy to use



#### NOEtop FS Tie rod-free columns









- Easy installation of H20 beams for deck formwork
- Greater workplace safety on site
- Faster installation of deck formwork



### NOEdeck Modular deck formwork



- Extra light for ergonomic handling
- Fewer parts faster progress
- Super-strong drophead, up to 48 kN capacity







### NOEtable Ready for immediate site use



- Quickly moved
- Easy to use swivel the props into position





- Simple to extend
- Panel heights up to 10 m
- Quick assembly saves time





#### NOEprop – Efficient aluminium support system



## NOEtec – All-rounder for engineering structures



19





■ Tailor-made for the requirements of your project



## NOE – Die Struktur shapes concrete surfaces















- Customised textures
- Wide range of standard textures





### NOE-Schaltechnik Georg Meyer-Keller GmbH + Co. KG

Kuntzestr. 72, 73079 Süssen T + 49 7162 13-1 F + 49 7162 13-288 info@noe.de www.noe.eu

Belgien NOE-Bekistingtechniek N.V. info@noe.be www.noe.eu

#### Frankreich

NOE-France info@noefrance.fr www.noe.eu

#### Niederlande

NOE-Bekistingtechniek b.v. info@noe.nl www.noe.eu

#### Österreich

NOE-Schaltechnik noe@noe-schaltechnik.at www.noe.eu

#### Polen

NOE-PL Sp. Zo.o. noe@noe.pl www.noe.pl

#### Schweiz

NOE-Schaltechnik info@noe.ch www.noe.eu

Subject to technical changes 2022-10 / Teile-Nr. 9950