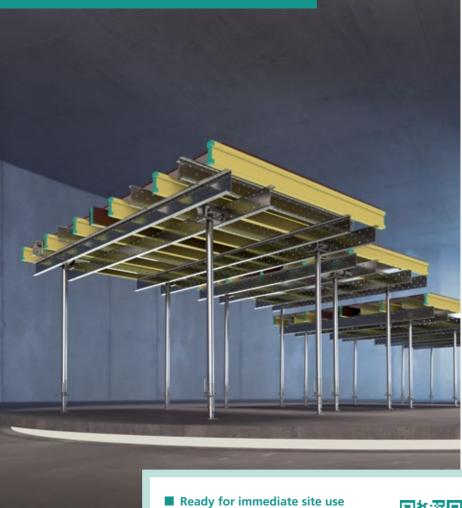

### NOEtable Ready for immediate site use

- Quickly moved
- Easy to use swivel the props into position

- Simple to extend
- Panel heights up to 10 m
- Quick assembly saves time