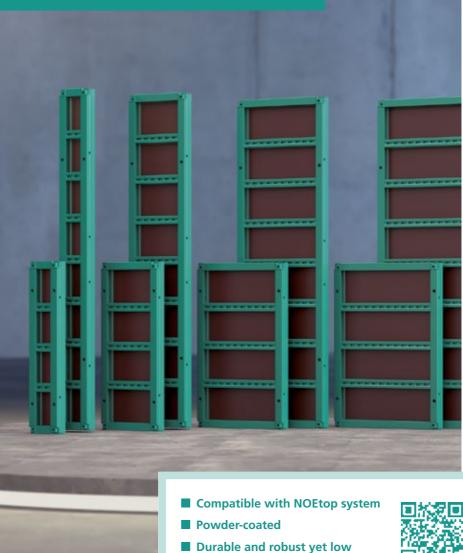

### **NOEtop Alu Stand-alone manual formwork**

weight

## NOEalu L Systemised manual formwork