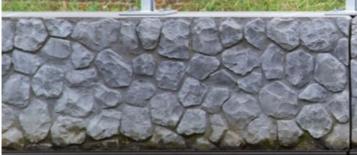

## NOE – Die Struktur shapes concrete surfaces

- Customised textures
- Wide range of standard textures