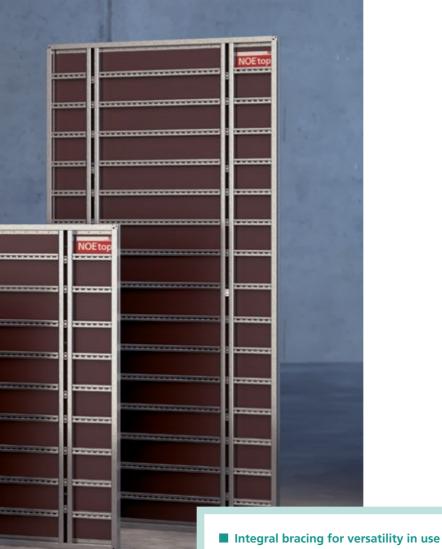

## NOEtop4 – One-sided tie system with taper tie rod

## NOEtop The name says it all

- Perfect concrete surfaces facing screwed on from the back
- Large elements for faster progress

#### NOEtop S Integrated workplace safety

- Integrated into NOEtop panels
- Ready for immediate use on site
- All-round protection against falling from height