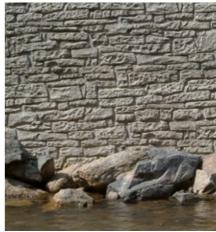

## NOE – Die Struktur shapes concrete surfaces

- Customised textures
- Wide range of standard textures