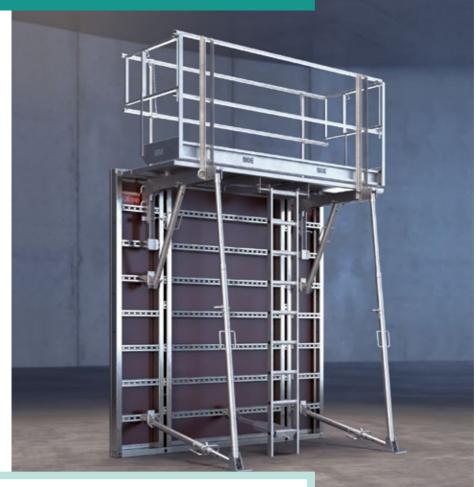

#### NOEtop S Integrated workplace safety

- Integrated into NOEtop panels
- Ready for immediate use on site
- All-round protection against falling from height

#### NOEtop FS Tie rod-free columns

- Easy installation of H20 beams for deck formwork
- Greater workplace safety on site
- Faster installation of deck formwork