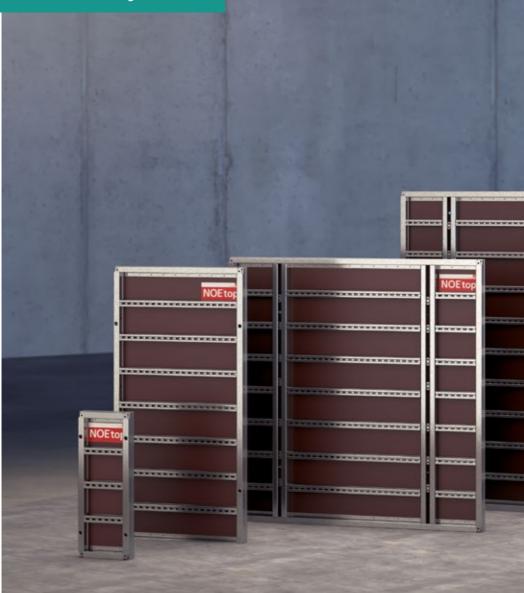

## NOEtop The name says it all

- Perfect concrete surfaces facing screwed on from the back
- Large elements for faster progress