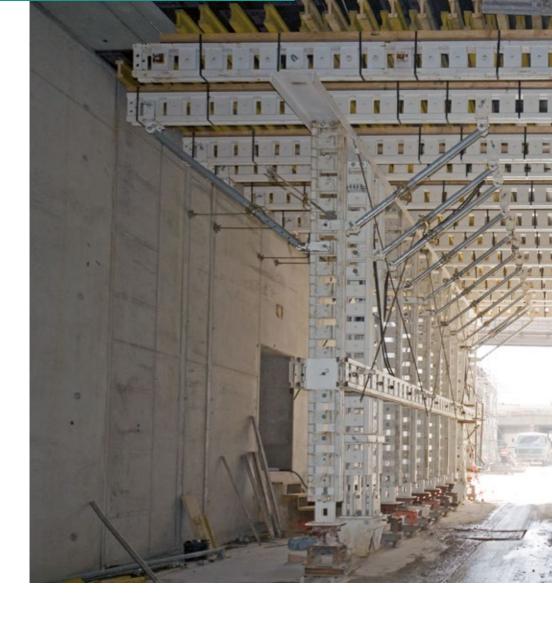

formwork











## NOE R 110 and R 275 for radii from 1,100 mm



- Quick and easy to change radius
- Steel parts hot-dip zinc galvanised for durability



Easy to use



#### NOEtop FS Tie rod-free columns









- Easy installation of H20 beams for deck formwork
- Greater workplace safety on site
- Faster installation of deck formwork



### NOEdeck Modular deck formwork



- Extra light for ergonomic handling
- Fewer parts faster progress
- Super-strong drophead, up to 48 kN capacity







### NOEtable Ready for immediate site use



- Quickly moved
- Easy to use swivel the props into position





- Simple to extend
- Panel heights up to 10 m
- Quick assembly saves time





#### NOEprop – Efficient aluminium support system



## NOEtec – All-rounder for engineering structures



19





■ Tailor-made for the requirements of your project



## NOE – Die Struktur shapes concrete surfaces















- Customised textures
- Wide range of standard textures





### NOE-Schaltechnik Georg Meyer-Keller GmbH + Co. KG

Kuntzestr. 72, 73079 Süssen T + 49 7162 13-1 F + 49 7162 13-288 info@noe.de www.noe.eu

Belgien NOE-Bekistingtechniek N.V. info@noe.be www.noe.eu

#### Frankreich

NOE-France info@noefrance.fr www.noe.eu

#### Niederlande

NOE-Bekistingtechniek b.v. info@noe.nl www.noe.eu

#### Österreich

NOE-Schaltechnik noe@noe-schaltechnik.at www.noe.eu

#### Polen

NOE-PL Sp. Zo.o. noe@noe.pl www.noe.pl

#### Schweiz

NOE-Schaltechnik info@noe.ch www.noe.eu

Subject to technical changes 2022-10 / Teile-Nr. 995017