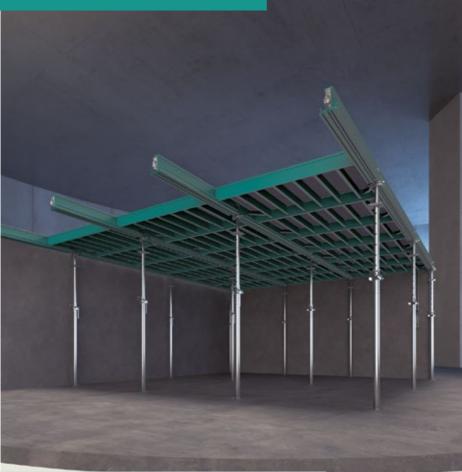

### NOEdeck Modular deck formwork

- Extra light for ergonomic handling
- Fewer parts faster progress
- Super-strong drophead, up to 48 kN capacity