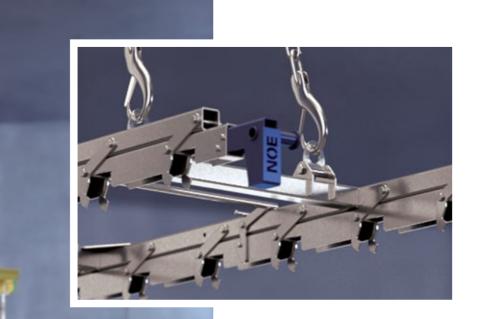

....



- Manufacturing formwork since 1957For hire or purchase
- Formwork and textured formliners from the same supplier



## NOEtop4 – One-sided tie system with taper tie rod









## NOEtop The name says it all







- Perfect concrete surfaces facing screwed on from the back
- Large elements for faster progress



#### NOEtop S Integrated workplace safety



- Integrated into NOEtop panels
- Ready for immediate use on site
- All-round protection against falling from height





### **NOEtop Alu Stand-alone manual formwork**



weight



## NOEalu L Systemised manual formwork











## NOE R 110 and R 275 for radii from 1,100 mm



- Quick and easy to change radius
- Steel parts hot-dip zinc galvanised for durability



Easy to use



#### NOEtop FS Tie rod-free columns









- Easy installation of H20 beams for deck formwork
- Greater workplace safety on site
- Faster installation of deck formwork



### NOEdeck Modular deck formwork



- Extra light for ergonomic handling
- Fewer parts faster progress
- Super-strong drophead, up to 48 kN capacity







### NOEtable Ready for immediate site use



- Quickly moved
- Easy to use swivel the props into position





- Simple to extend
- Panel heights up to 10 m
- Quick assembly saves time





#### NOEprop – Efficient aluminium support system



## NOEtec – All-rounder for engineering structures



19





■ Tailor-made for the requirements of your project



## NOE – Die Struktur shapes concrete surfaces















- Customised textures
- Wide range of standard textures





### NOE-Schaltechnik Georg Meye