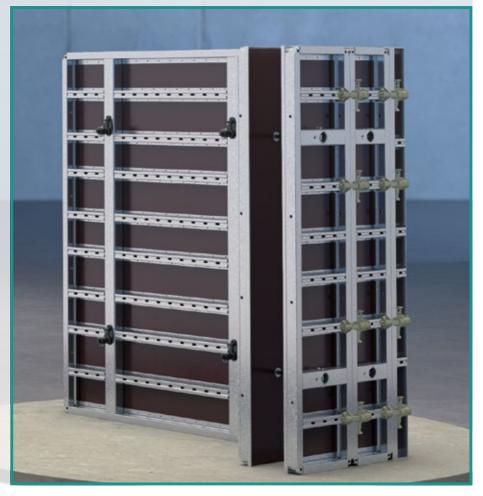

## NOEtop4 – One-sided tie system with taper tie rod

## NOEtop The name says it all

- Perfect concrete surfaces facing screwed on from the back
- Large elements for faster progress