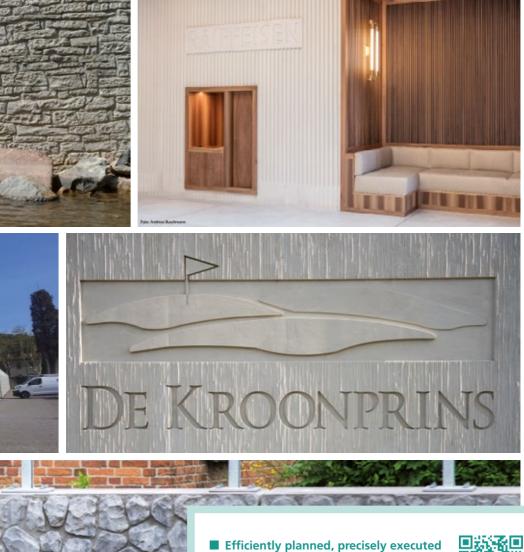

## NOE – Die Struktur shapes concrete surfaces

- Customised textures
- Wide range of standard textures