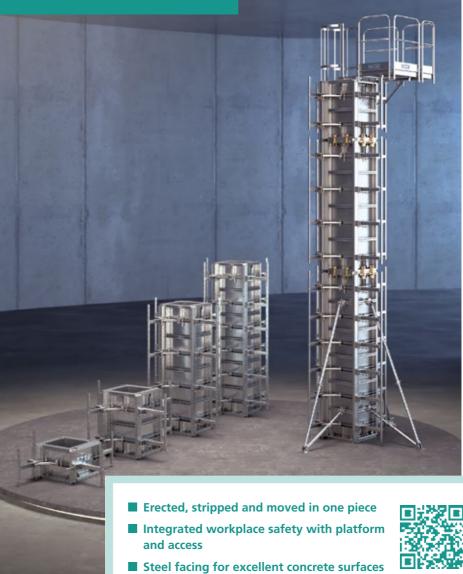

#### NOEtop S Integrated workplace safety

- Integrated into NOEtop panels
- Ready for immediate use on site
- All-round protection against falling from height