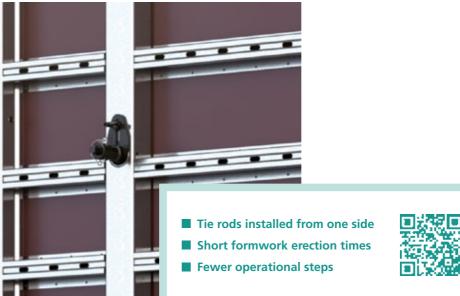

# **NOE**<sup>®</sup>-Schaltechnik



#### NOE – Schaltechnik Your concrete, our mission

NOE-Schaltechnik fulfils all concrete construction requirements with economic, innovative and tailor-made formwork systems.

We are your competent partner for reliable planning of the construction process, optimisation of logistics and the most efficient use of formwork and personnel. We are always available to advise our customers.

Only by working together can we find the best possible way of planning your project.











.....



- Manufacturing formwork since 1957For hire or purchase
- Formwork and textured formliners from the same supplier



## NOEtop4 – One-sided tie system with taper tie rod









## NOEtop The name says it all







- Perfect concrete surfaces facing screwed on from the back
- Large elements for faster progress



#### NOEtop S Integrated workplace safety



- Integrated into NOEtop panels
- Ready for immediate use on site
- All-round protection against falling from height





### **NOEtop Alu Stand-alone manual formwork**



weight



## NOEalu L Systemised manual formwork











## NOE R 110 and R 275 for radii from 1,100 mm



- Quick and easy to change radius
- Steel parts hot-dip zinc galvanised for durability



Easy to use



#### NOEtop FS Tie rod-free columns









- Easy installation of H20 beams for deck formwork
- Greater workplace safety on site
- Faster installation of deck formwork



### NOEdeck Modular deck formwork



- Extra light for