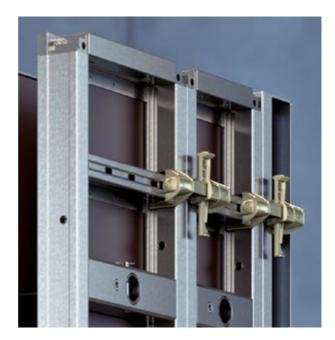

# **NOE**<sup>®</sup>-Schaltechnik



#### NOE – Schaltechnik Your concrete, our mission

NOE-Schaltechnik fulfils all concrete construction requirements with economic, innovative and tailor-made formwork systems.

We are your competent partner for reliable planning of the construction process, optimisation of logistics and the most efficient use of formwork and personnel. We are always available to advise our customers.

Only by working together can we find the best possible way of planning your project.











.....



- Manufacturing formwork since 1957For hire or purchase
- Formwork and textured formliners from the same supplier



## NOEtop4 – One-sided tie system with taper tie rod









## NOEtop The name says it all







- Perfect concrete surfaces facing screwed on from the back
- Large elements for faster progress



#### NOEtop S Integrated workplace safety



- Integrated into NOEtop panels
- Ready for immediate use on site
- All-round protection against falling from height





### **NOEtop Alu Stand-alone manual formwork**



weight



## NOEalu L Systemised manual formwork











## NOE R 110 and R 275 for radii from 1,100 mm



- Quick and easy to change radius
- Steel parts hot-dip zinc galvanised for durability



Easy to use



#### NOEtop FS Tie rod-free columns









- Easy installation of H20 beams for deck formwork
- Greater workplace safety on site
- Faster installation of deck formwork



### NOEdeck Modular deck formwork



- Extra light fo