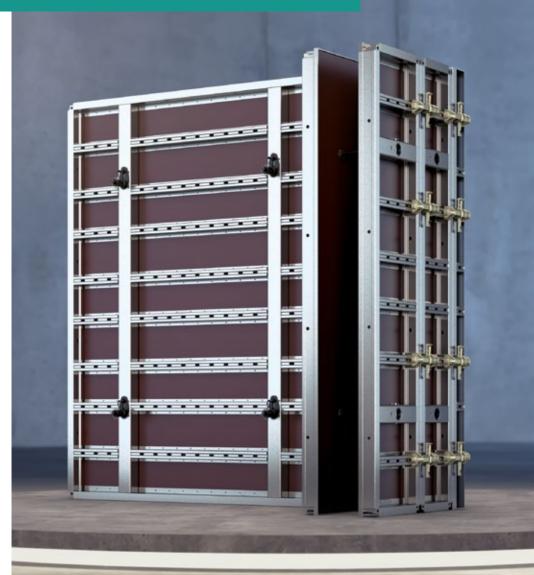

## NOEtop4 – One-sided tie system with taper tie rod

## NOEtop The name says it all

- Perfect concrete surfaces facing screwed on from the back
- Large elements for faster progress