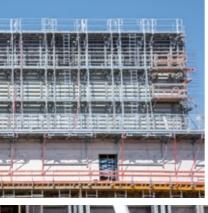

## NOEtop4 – One-sided tie system with taper tie rod

## NOEtop The name says it all

- Perfect concrete surfaces facing screwed on from the back
- Large elements for faster progress