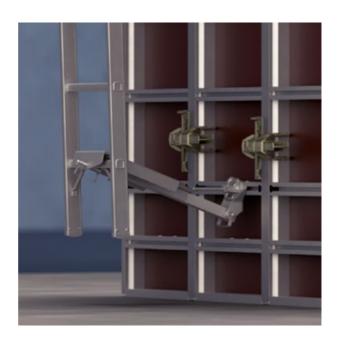

cs and the most efficient use of formwork and personnel. We are always available to advise our customers.

Only by working together can we find the best possible way of planning your project.











.....



- Manufacturing formwork since 1957For hire or purchase
- Formwork and textured formliners from the same supplier



## NOEtop4 – One-sided tie system with taper tie rod









## NOEtop The name says it all







- Perfect concrete surfaces facing screwed on from the back
- Large elements for faster progress



#### NOEtop S Integrated workplace safety



- Integrated into NOEtop panels
- Ready for immediate use on site
- All-round protection against falling from height





### **NOEtop Alu Stand-alone manual formwork**



weight



## NOEalu L Systemised manual formwork











## NOE R 110 and R 275 for radii from 1,100 mm



- Quick and easy to change radius
- Steel parts hot-dip zinc galvanised for durability



Easy to use



#### NOEtop FS Tie rod-free columns









- Easy installation of H20 beams for deck formwork
- Greater workplace safety on site
- Faster installation of deck formwork



### NOEdeck Modular deck formwork



- Extra light for ergonomic handling
- Fewer parts faster progress
- Super-strong drophead, up to 48 kN capacity







### NOEtable Ready for immediate site use



- Quickly moved
- Easy to use swivel the props into position





- Simple to extend
- Panel heights up to 10 m
- Quick assembly saves time





#### NOEprop – Efficient aluminium support system



## NOEtec – All-rounder for engineering structures



19





■ Ta