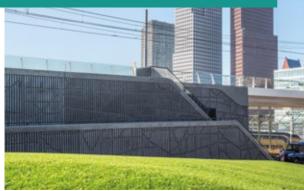

## NOE – Die Struktur shapes concrete surfaces

- Customised textures
- Wide range of standard textures