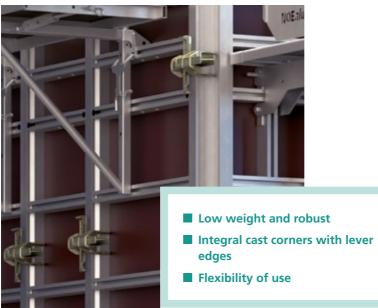

## NOEtop The name says it all

- Perfect concrete surfaces facing screwed on from the back
- Large elements for faster progress