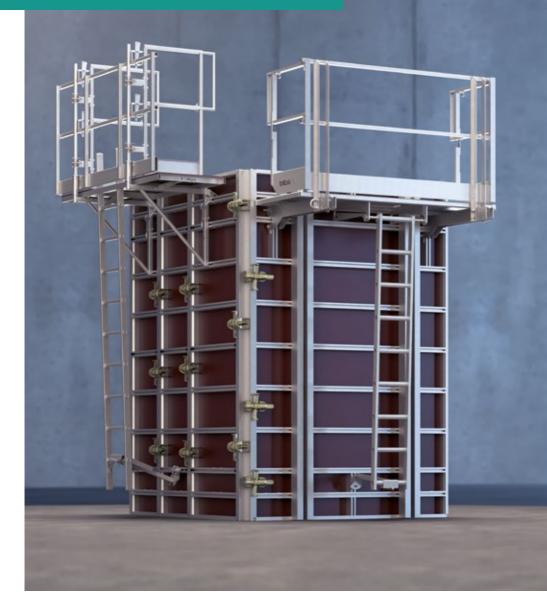

#### NOEtop S Integrated workplace safety

- Integrated into NOEtop panels
- Ready for immediate use on site
- All-round protection against falling from height