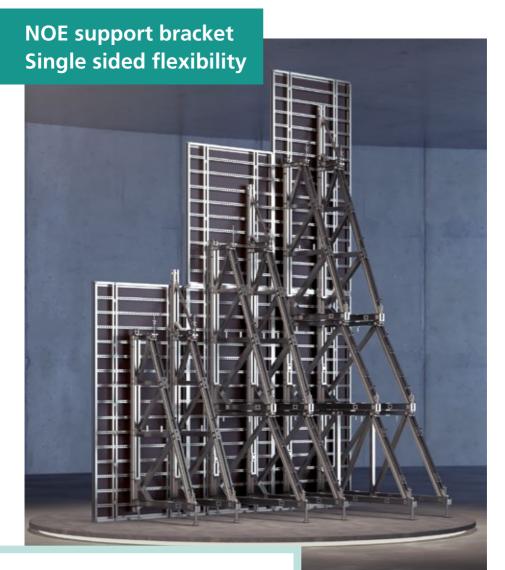

anels
- Ready for immediate use on site
- All-round protection against falling from height





### **NOEtop Alu Stand-alone manual formwork**



weight



## NOEalu L Systemised manual formwork











## NOE R 110 and R 275 for radii from 1,100 mm



- Quick and easy to change radius
- Steel parts hot-dip zinc galvanised for durability



Easy to use



#### NOEtop FS Tie rod-free columns









- Easy installation of H20 beams for deck formwork
- Greater workplace safety on site
- Faster installation of deck formwork



### NOEdeck Modular deck formwork



- Extra light for ergonomic handling
- Fewer parts faster progress
- Super-strong drophead, up to 48 kN capacity







### NOEtable Ready for immediate site use



- Quickly moved
- Easy to use swivel the props into position





- Simple to extend
- Panel heights up to 10 m
- Quick assembly saves time





#### NOEprop – Efficient aluminium support system



## NOEtec – All-rounder for engineering structures



19





■ Tailor-made for the requirements of your project



## NOE – Die Struktur shapes concrete surfaces















- Customised textures
- Wide range of standard textures





### NOE-Schaltechnik Georg Meyer-Keller GmbH + Co. KG

Kuntzestr. 72, 73079 Süssen T + 49 7162 13-1 F + 49 7162 13-288 info@noe.de www.noe.eu

Belgien NOE-Bekistingtechniek N.V. info@noe.be www.noe.eu

#### Frankreich

NOE-France info@noefrance.fr www.noe.eu

#### Niederlande

NOE-Bekistingtechniek b.v. info@noe.nl www.noe.eu

#### Österreich

NOE-Schaltechnik noe@noe-schaltechnik.at www.noe.eu

#### Polen

NOE-PL Sp. Zo.o.