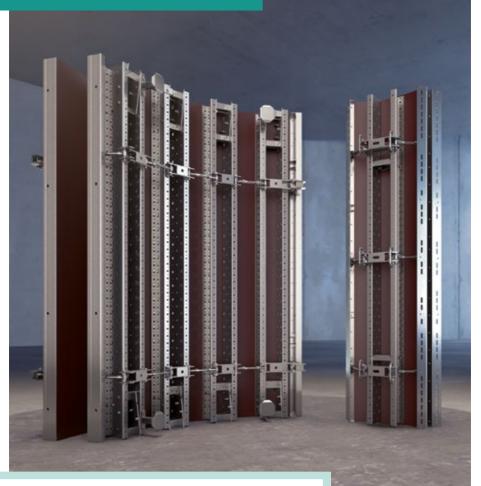

## NOEtop The name says it all

- Perfect concrete surfaces facing screwed on from the back
- Large elements for faster progress