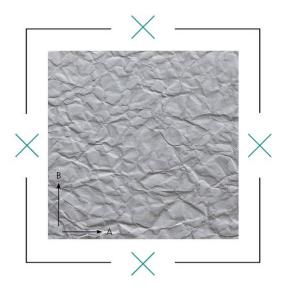

Paris 5 impresses with a unique crinkled look in which the surface is laid in irregular folds. It exudes a lively charm and is a varied eye-catcher on the wall.

In addition, with Paris 10 and Paris 18, we offer further textured formliners with a crinkled look, which differ in design and structure depth.

## Mat sizes

| Article number | 569026      |
|----------------|-------------|
| Weight         | 15.50 kg/m² |
| Mat thickness  | 13 mm       |
|                |             |
| А              | 2400 mm     |
| В              | 6000 mm     |