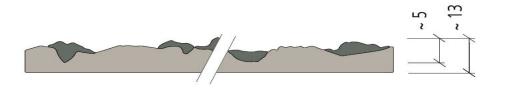

## Mat sizes

| Article number | 569026      |
|----------------|-------------|
| Weight         | 15.50 kg/m² |
| Mat thickness  | 13 mm       |
|                |             |
| А              | 2400 mm     |
| В              | 6000 mm     |

## Dimensional tolerances

| A/B              | ± 1.00 %   |
|------------------|------------|
| Mat thickness    | ± 2.00 mm  |
| Shore Hardness A | 65-70      |
| Heat resistance  | + 80.00 °C |